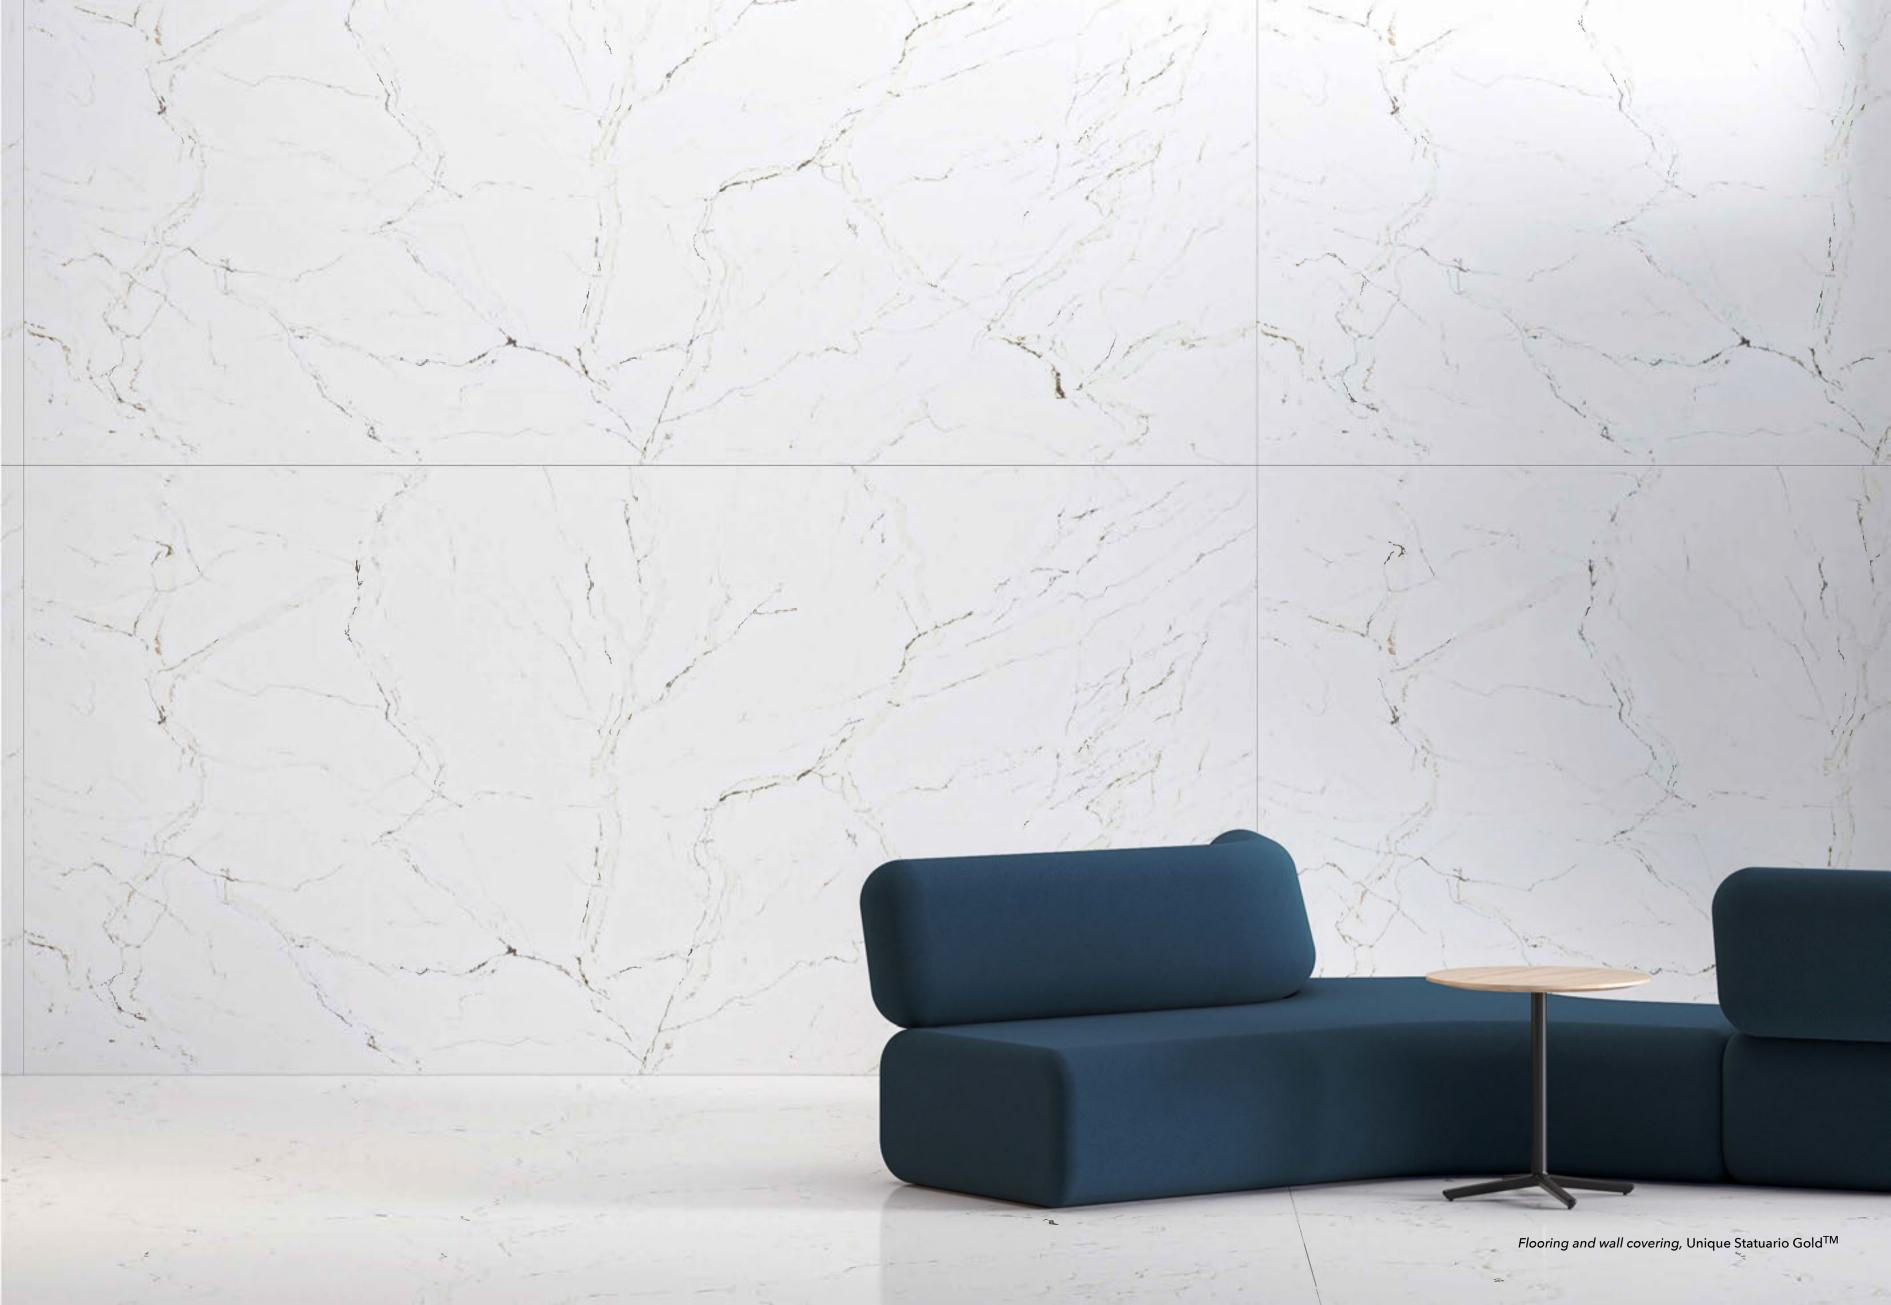

### **Unique** Statuario Gold<sup>™</sup>

#### **Endless Perfection**

The ochre and golden tones of the Unique Statuario Gold veins contrast subtly with the white background. This union creates a perfect elegance, as natural as stone or gold.

The unique COMPAC technology means you can have the elegance of this stone in every corner of your home.