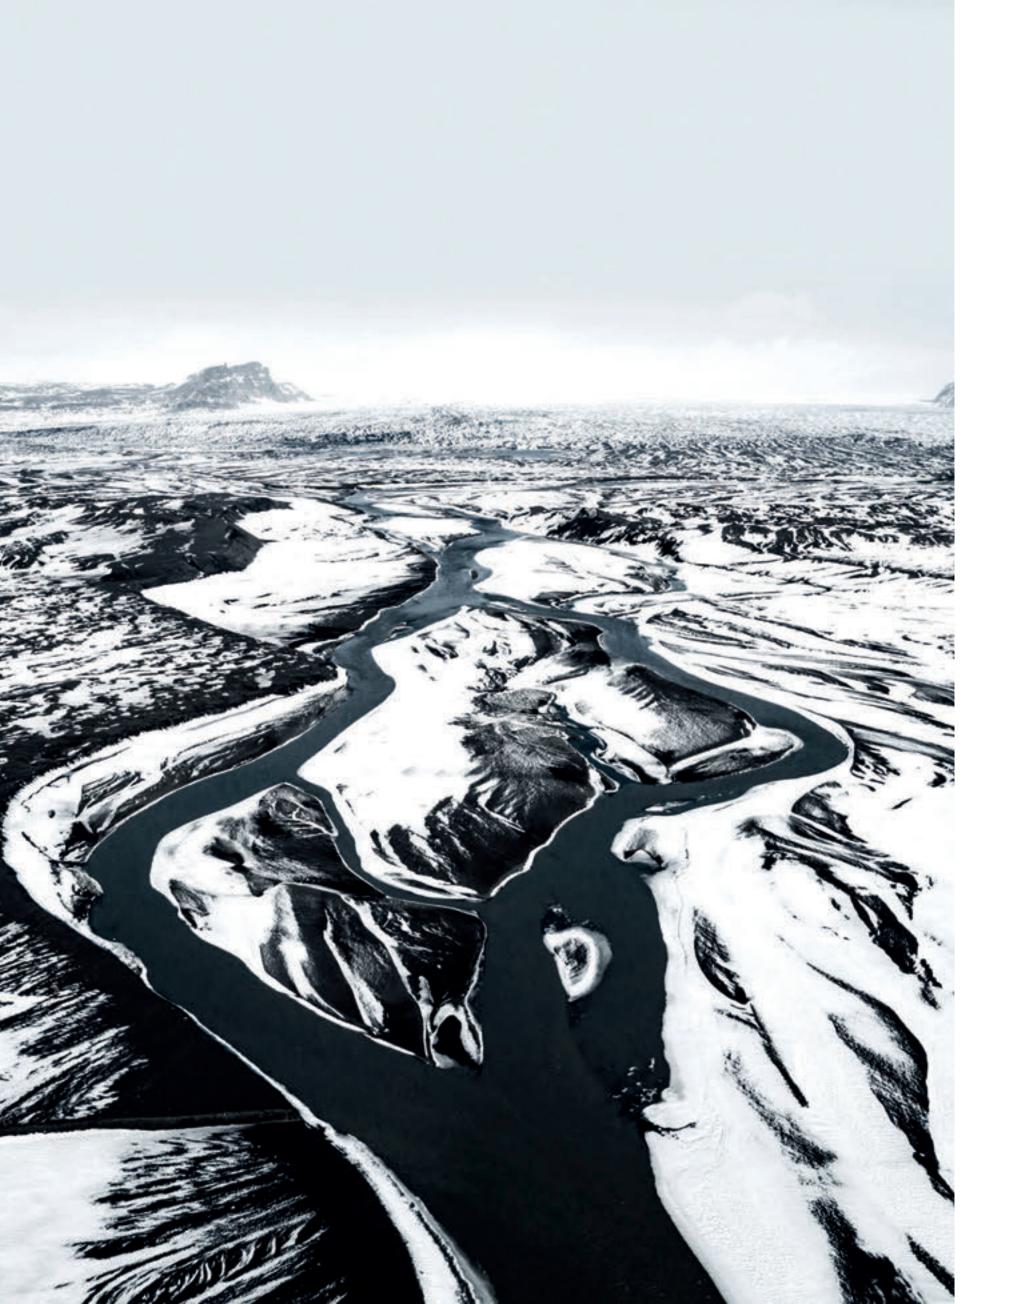

### **Unique** Calacatta Macchia Vecchia<sup>™</sup>

#### Perfection that flows

Inspired by the flow of the long frozen rivers, **Unique Calacatta Macchia Vecchia™** returns us winding and uneven streaks dotted with gold, creating a unique, elegant and sophisticated product.

Once again, technology combines with nature to pay tribute through a timeless design that, with its presence, floods every corner of life.