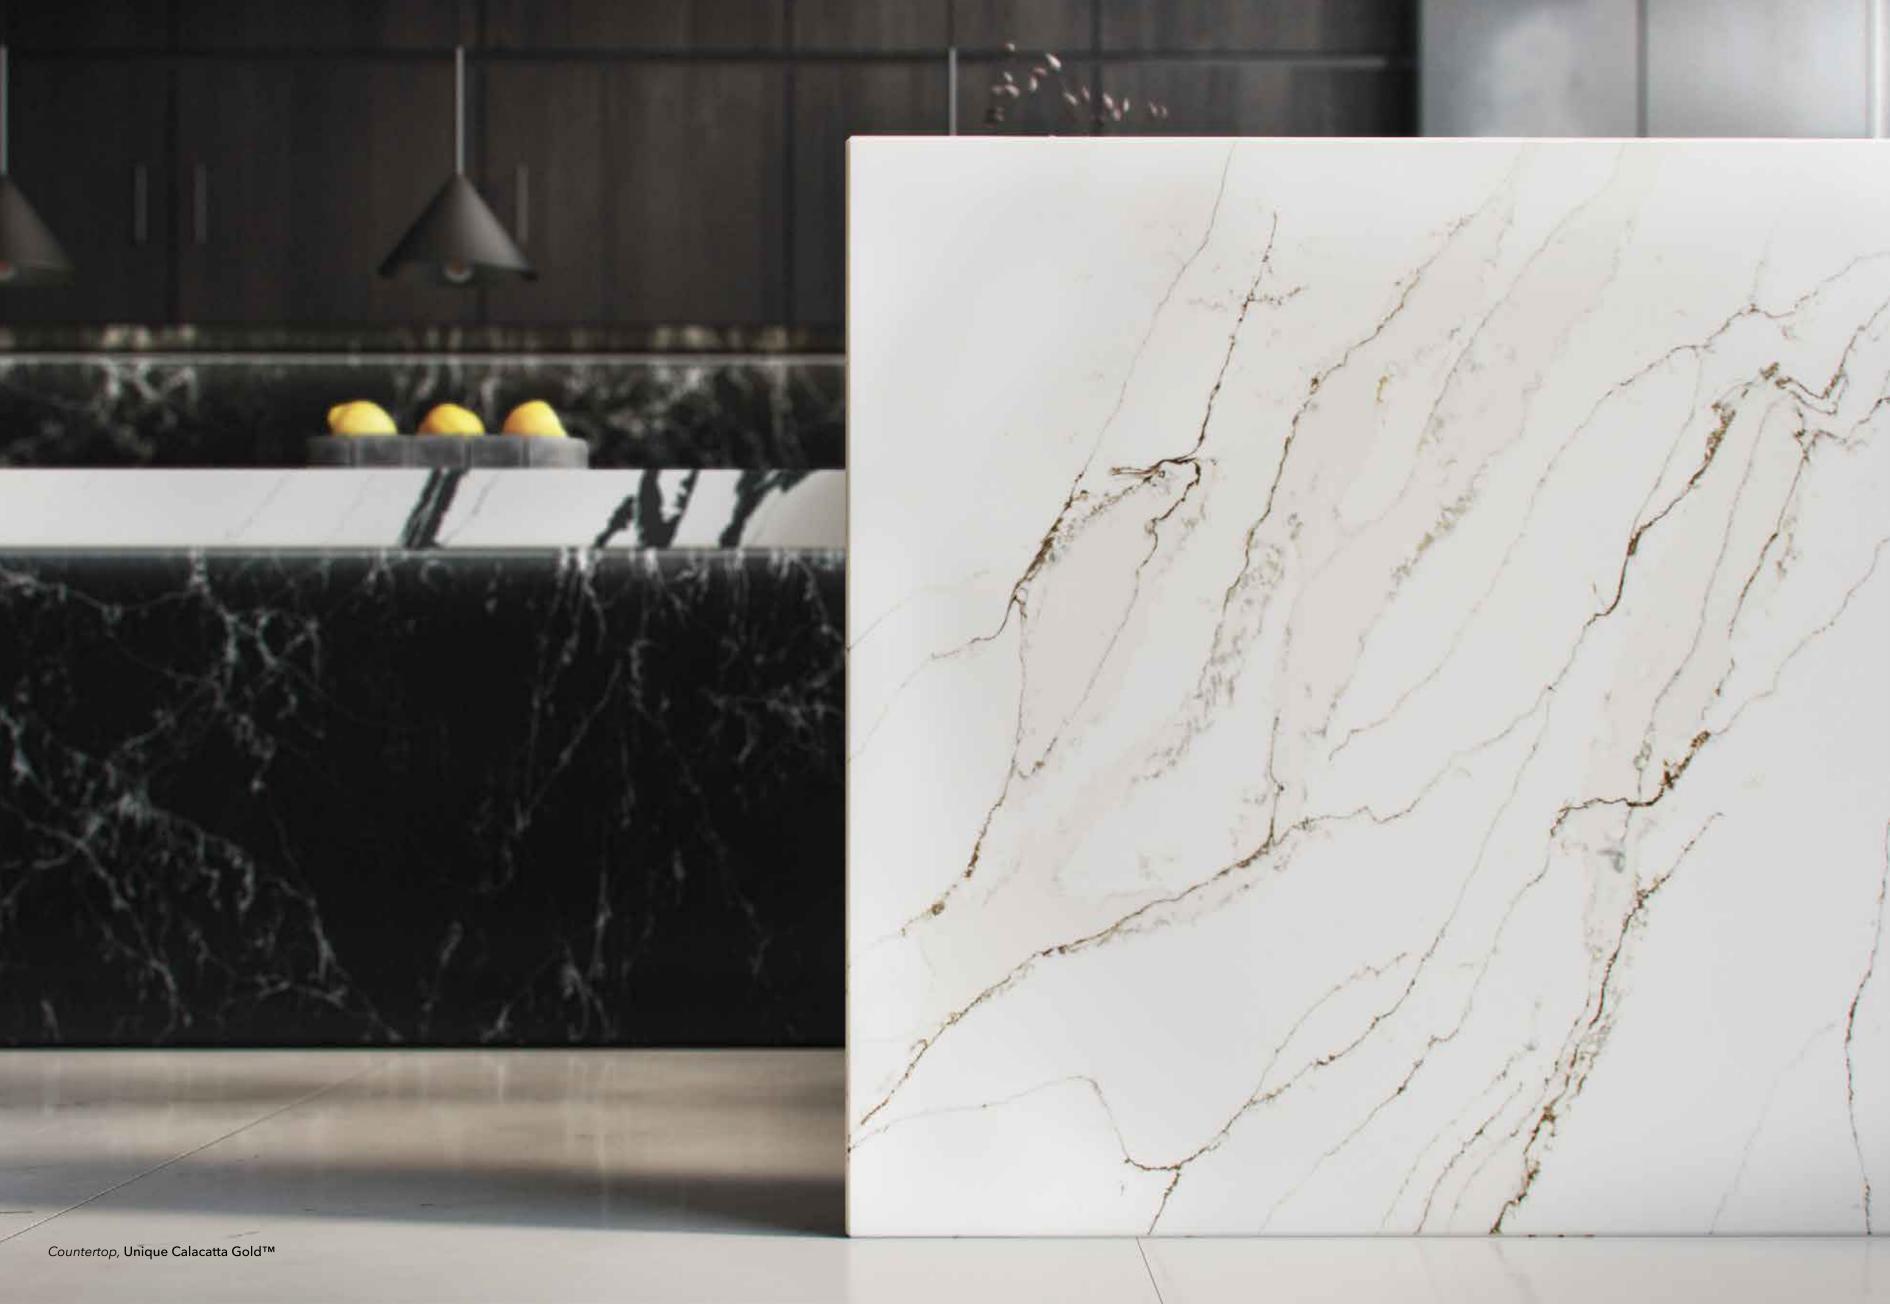

### **Unique** Calacatta Gold<sup>™</sup>

#### Perfection of the sun

As touched by the sun's rays, **Unique Calacatta Gold™** perfectly combines the golden tones of the king star in sinuous veins that run through the purest white of dawn.

A real achievement of technology to offer an exquisite and sophisticated finish to give elegance and warmth to every corner of your home.

Countertop, Unique Calacatta Gold™

ALC: MAR