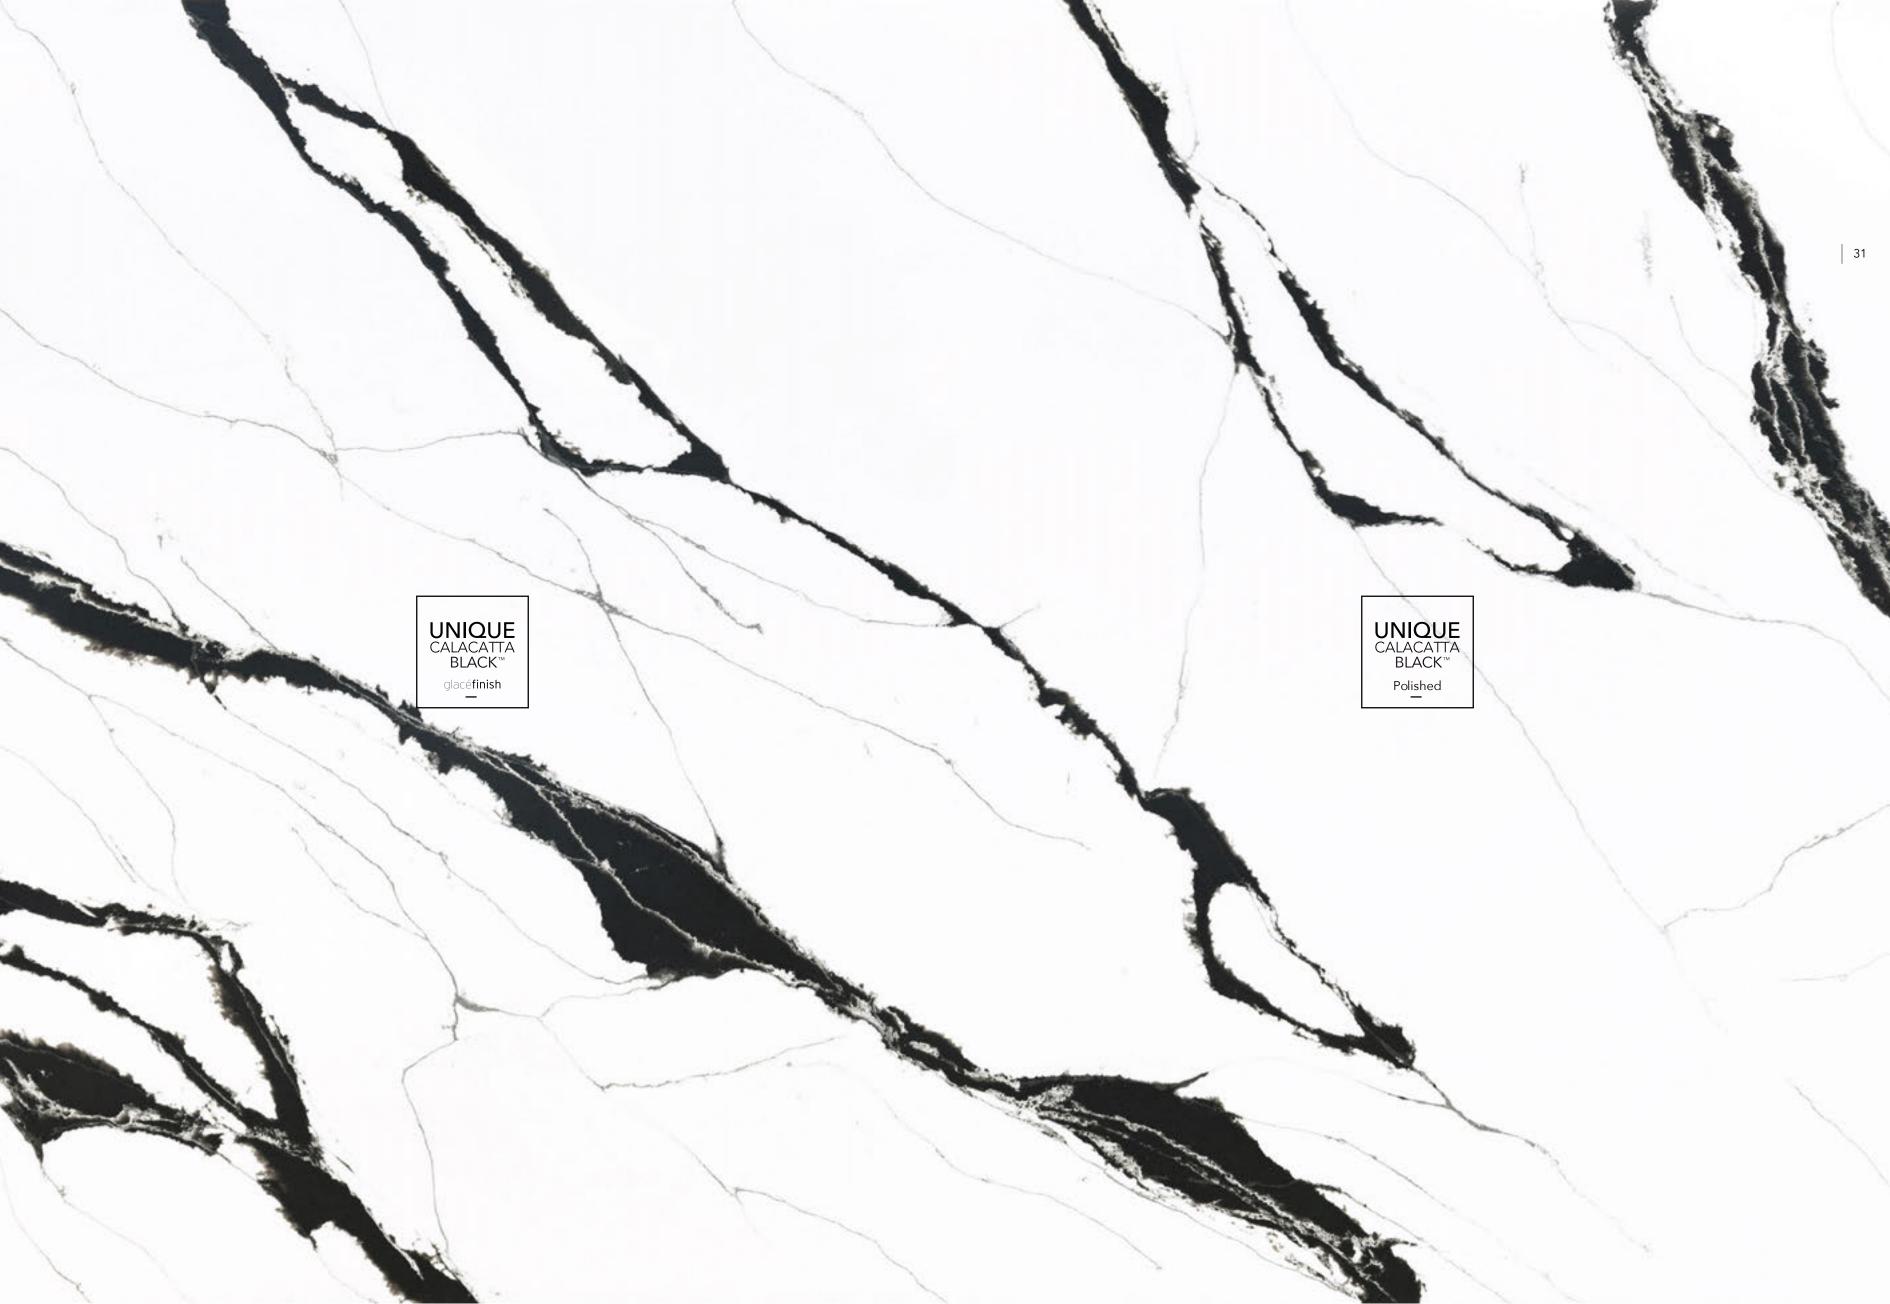

### **Unique** Calacatta Black<sup>™</sup>

#### Perfection of the night

In the same way that the whiteness of the full moon contrasts with a dark sky, so **Unique Calacatta Black™** transforms darkness into its own light through the combination of perfect veins, clean as night, with the purest white.

A perfection inspired by nature that thanks to the latest technology confers a perfect finish.

Countertop, Unique Calacatta Black™ Countertop, Unique Marquina™

1524