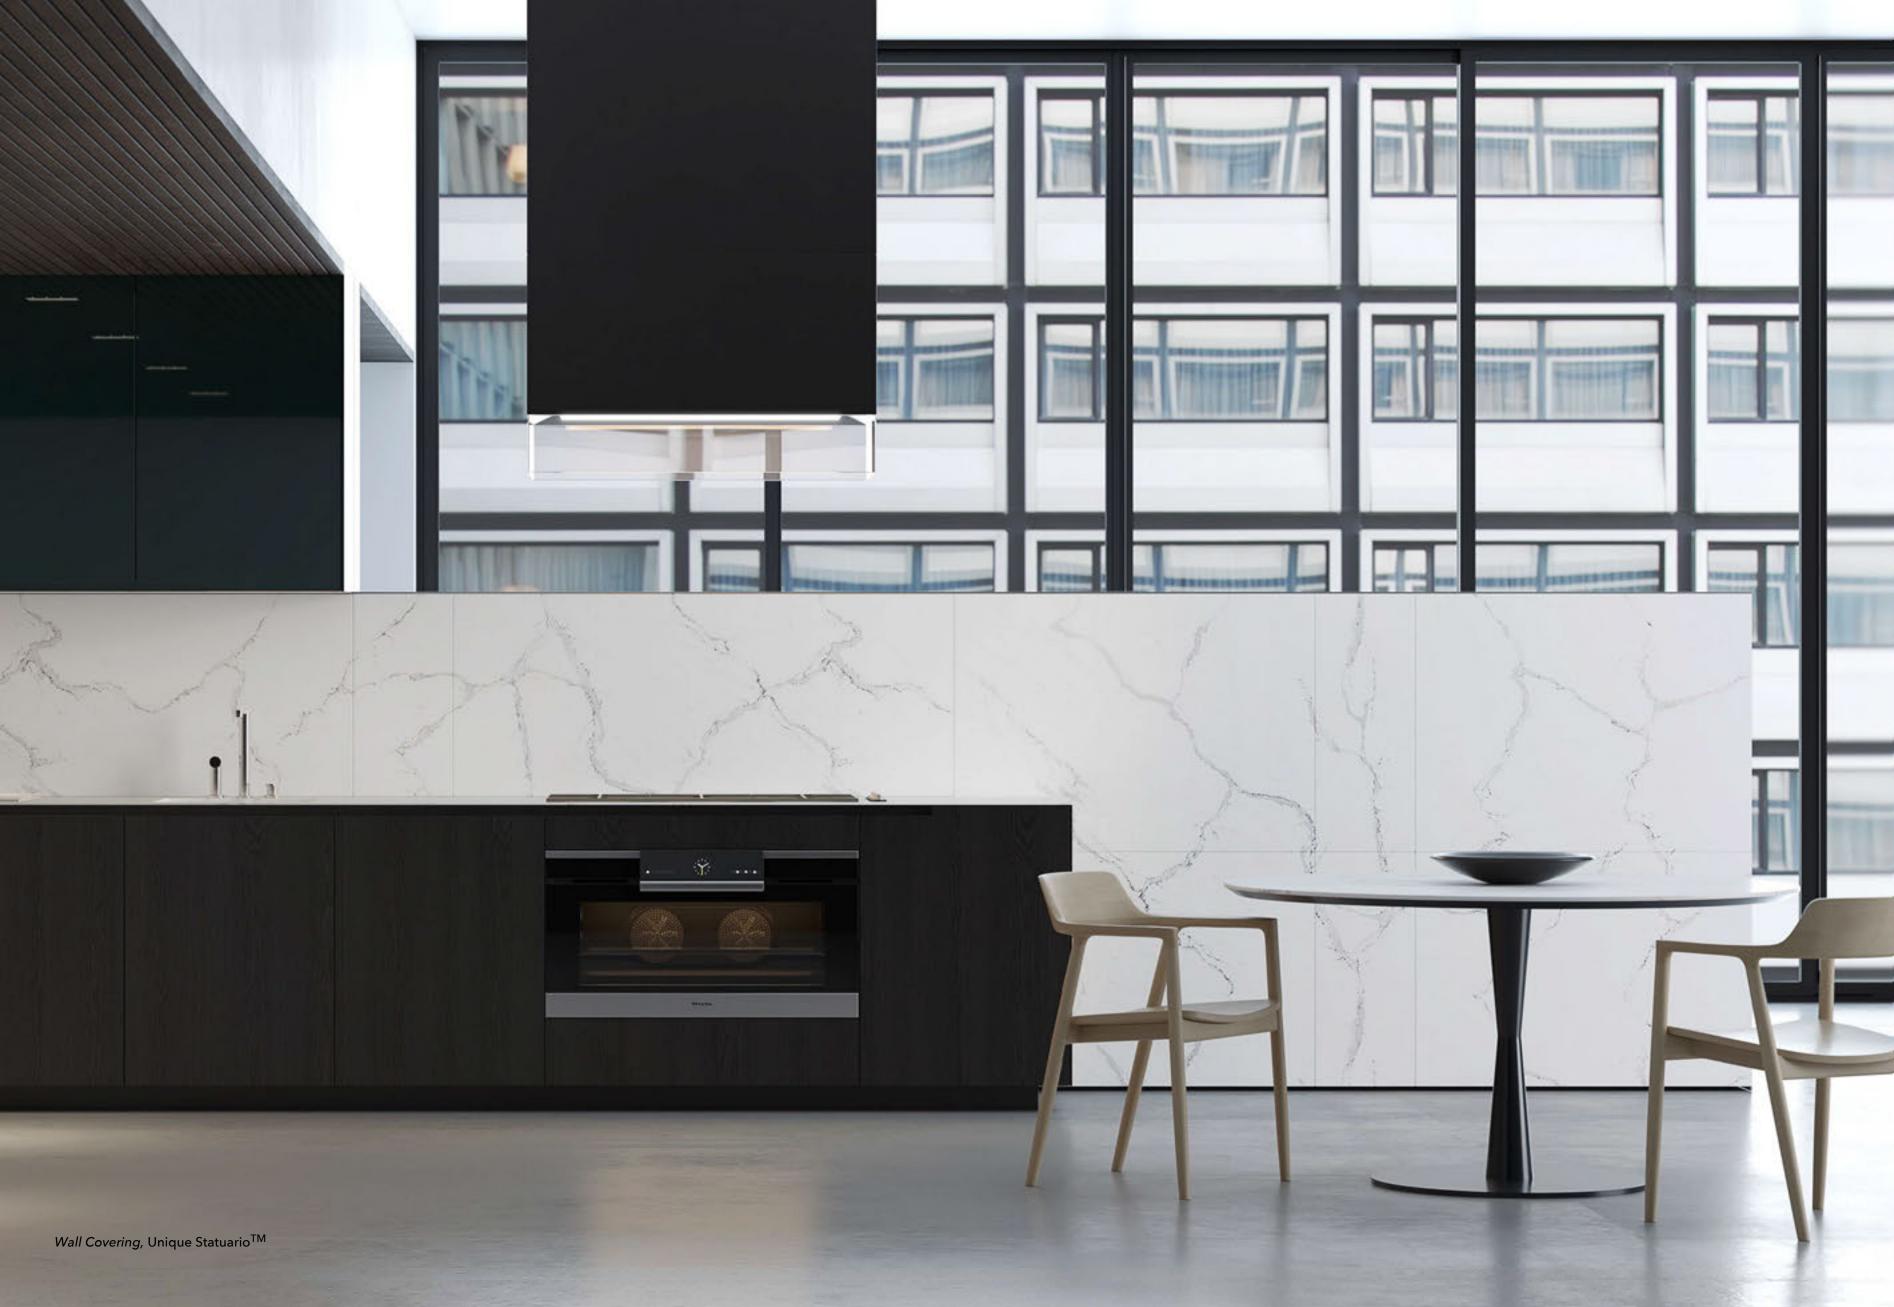

### **Unique** Statuario<sup>™</sup>

#### **Endless Perfection**

Pure, vibrant white with twisting veins in grey tones for a unique, subtle and timeless design. **Unique Statuario** lends simple, undeinable elegance to any surface.

COMPAC technology and its unique veins mean you can create true and timeless works of art.