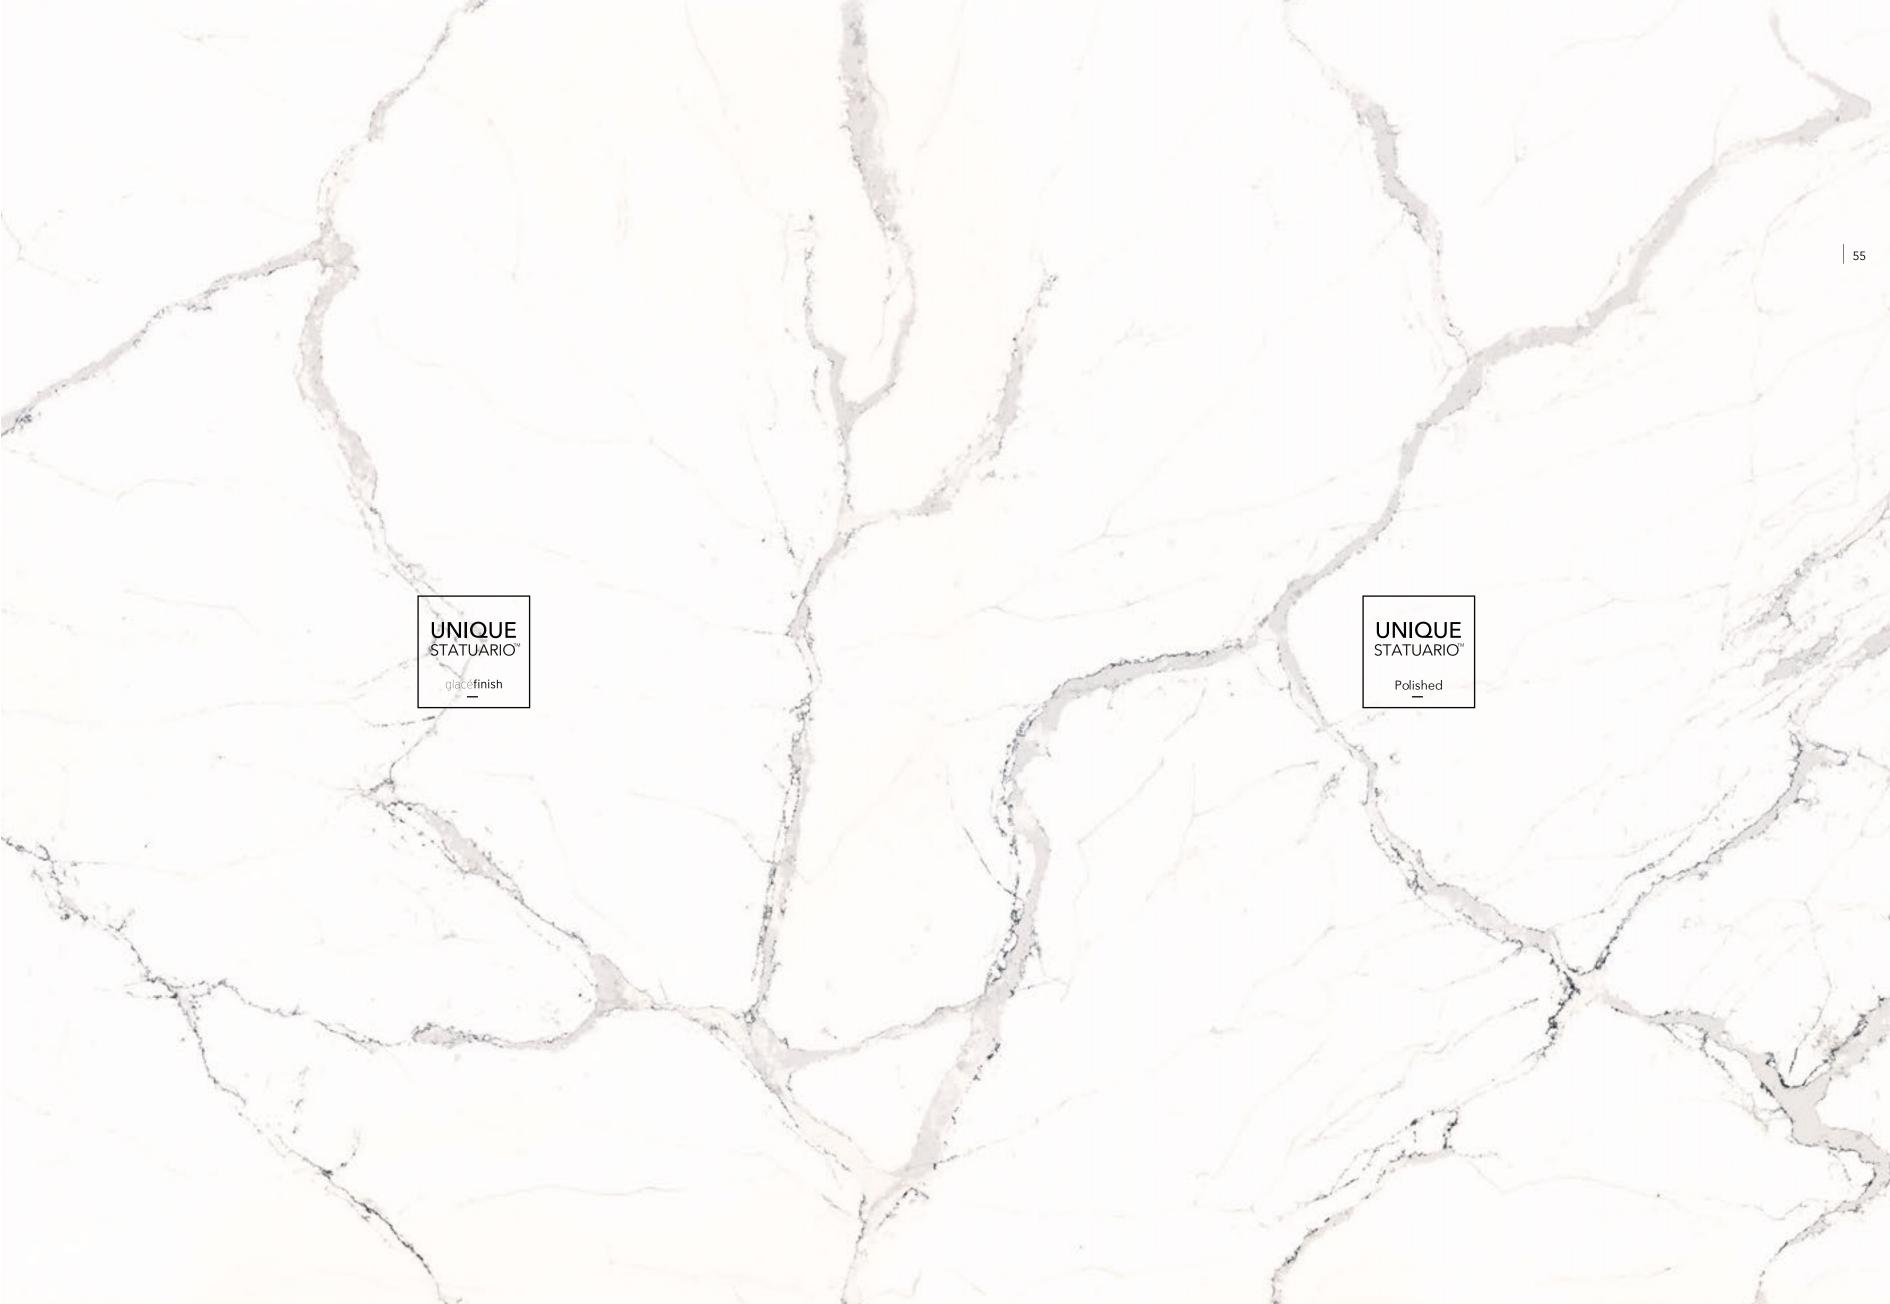

### **Unique** Statuario<sup>™</sup>

#### **Endless Perfection**

Pure, vibrant white with twisting veins in grey tones for a unique, subtle and timeless design. **Unique Statuario** lends simple, undeinable elegance to any surface.

COMPAC technology and its unique veins mean you can create true and timeless works of art.