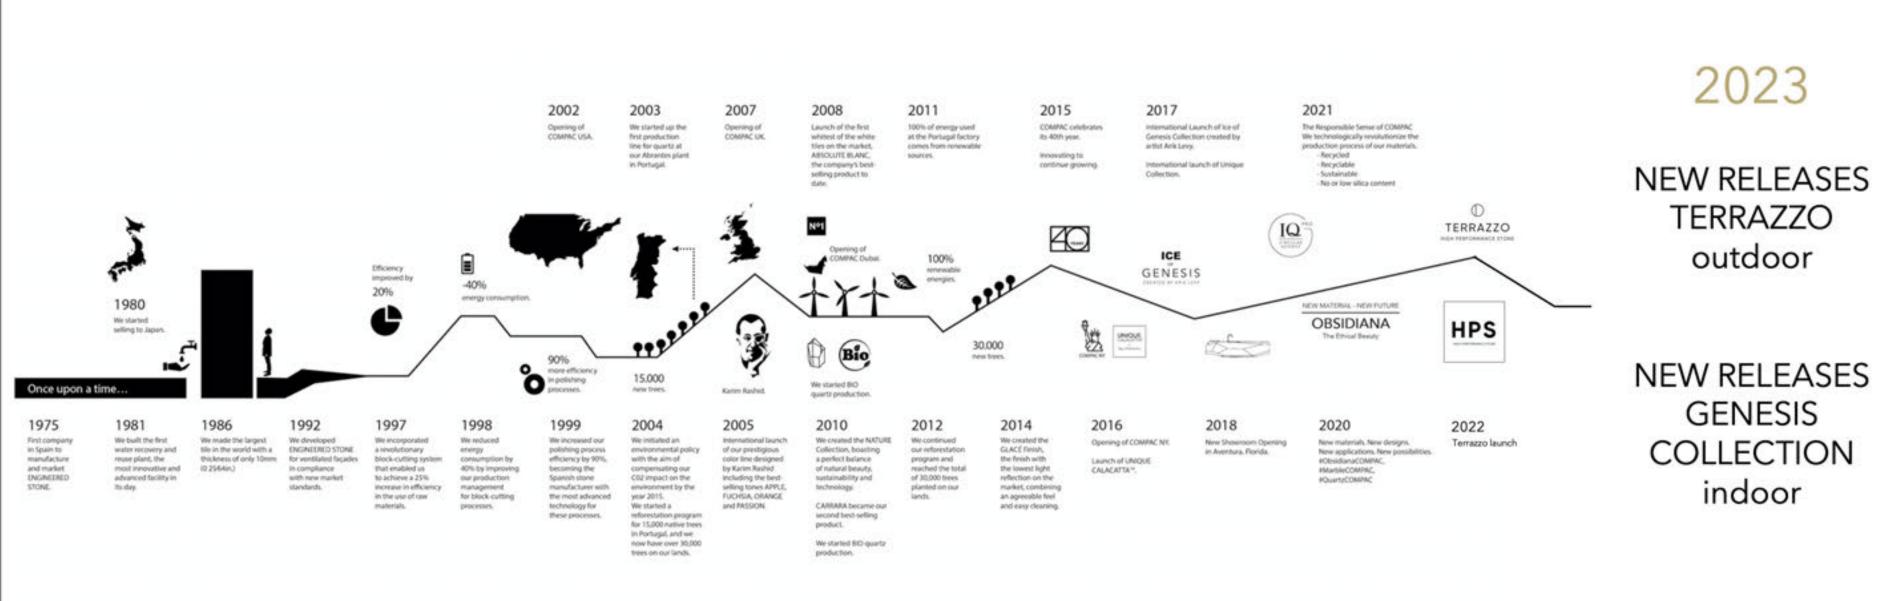

# Since 1975 manufacturing the future of design

We are a leading company based in Spain marketing high quality decorative surfaces. COMPAC was founded in 1975 and it was the first Spanish firma specializing in the manufacture and distribution of terrazzo and quartz surface coverings. Today we are a large multinational company with 100% Spanish capital that we have learned to grow while maintaining our flexibility and our independent spirit of decision making.

# Environmental Commitment

In COMPAC Surfaces, we have a deep-rooted culture of Corporate Social Responsibility (CSR) aimed at actively contributing to social, economic and environmental improvement.

Following our environmental commitment, we have incorporated to the Unique Collection a BIO resin obtained from vegetal sources that allows us to create a natural and more respectful collection with the environment.

Distinction, responsibility and respect can, and must, go hand in hand. That's why the Unique collection is made out of vegetable-origin raw materials such as hi-tech BIOresins, from renewable sources. This is certified by the prestigious BIO certification.