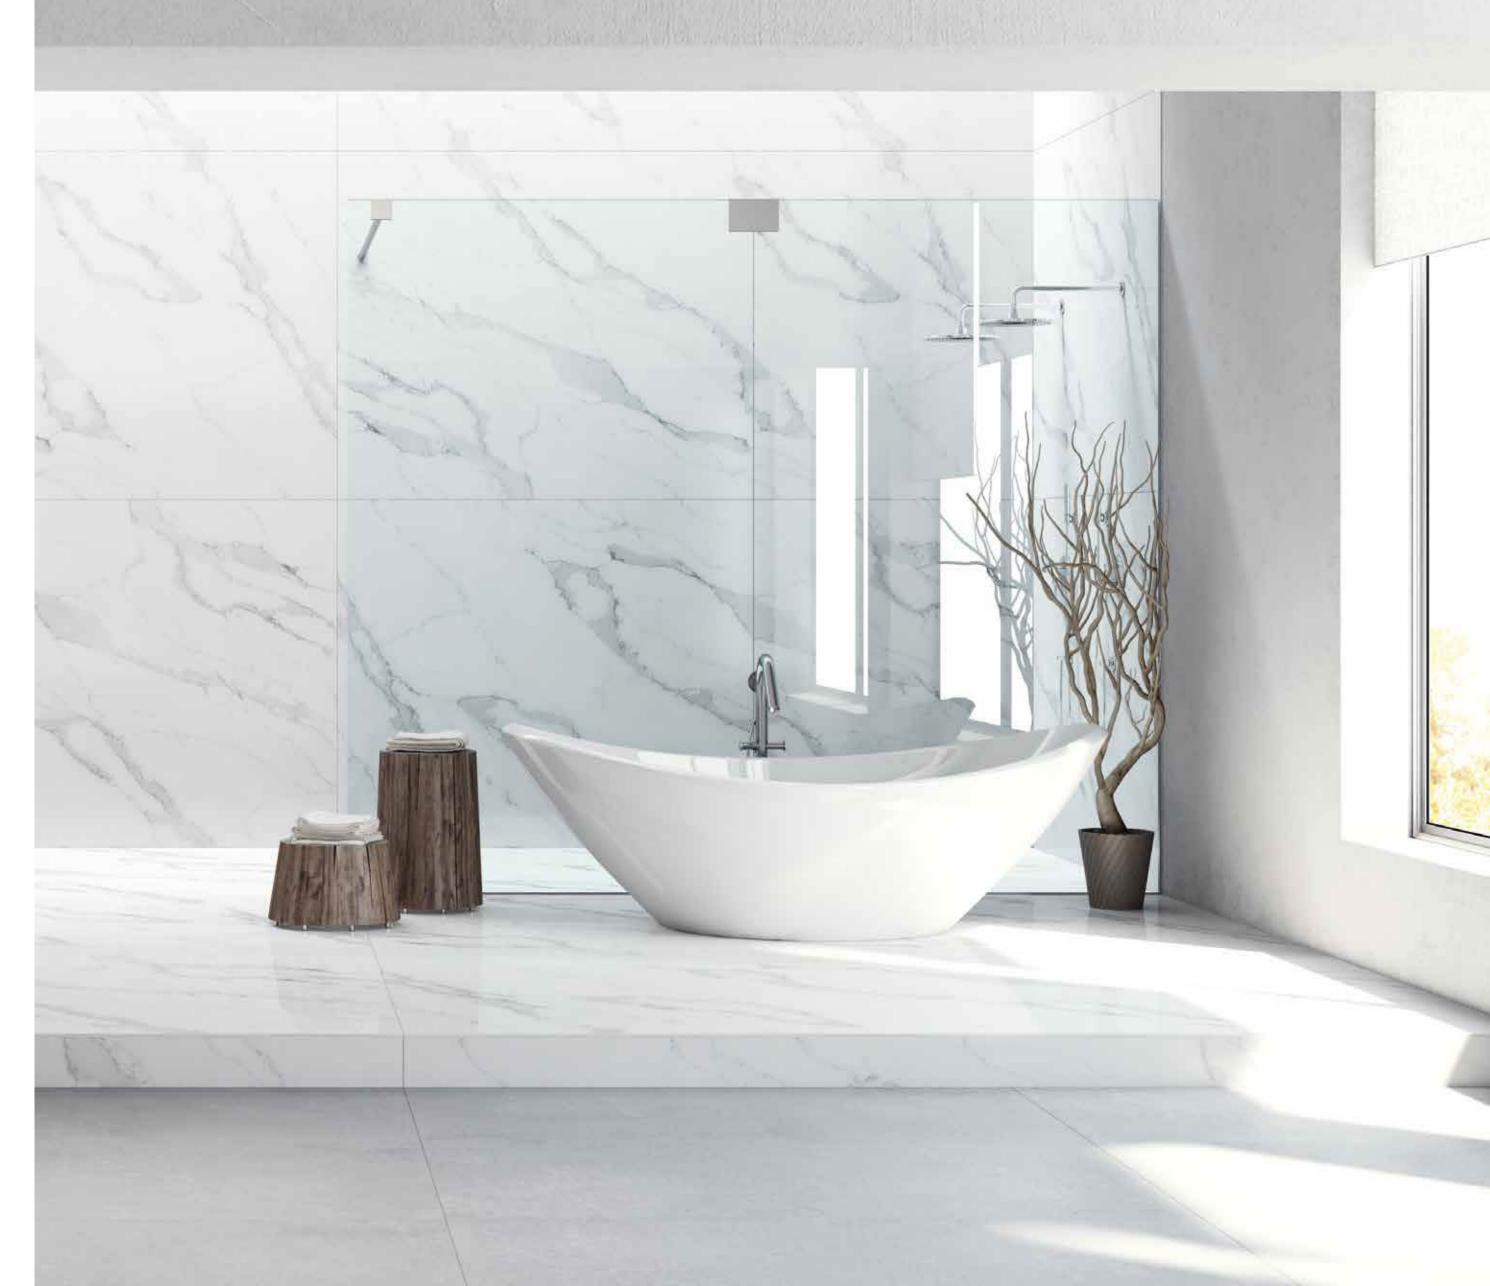

#### Perfection of the sun

As touched by the sun's rays, **Unique Calacatta Gold™** perfectly combines the golden tones of the king star in sinuous veins that run through the purest white of dawn.

A real achievement of technology to offer an exquisite and sophisticated finish to give elegance and warmth to every corner of your home.

Countertop, Unique Calacatta Gold™

ALC: MAR