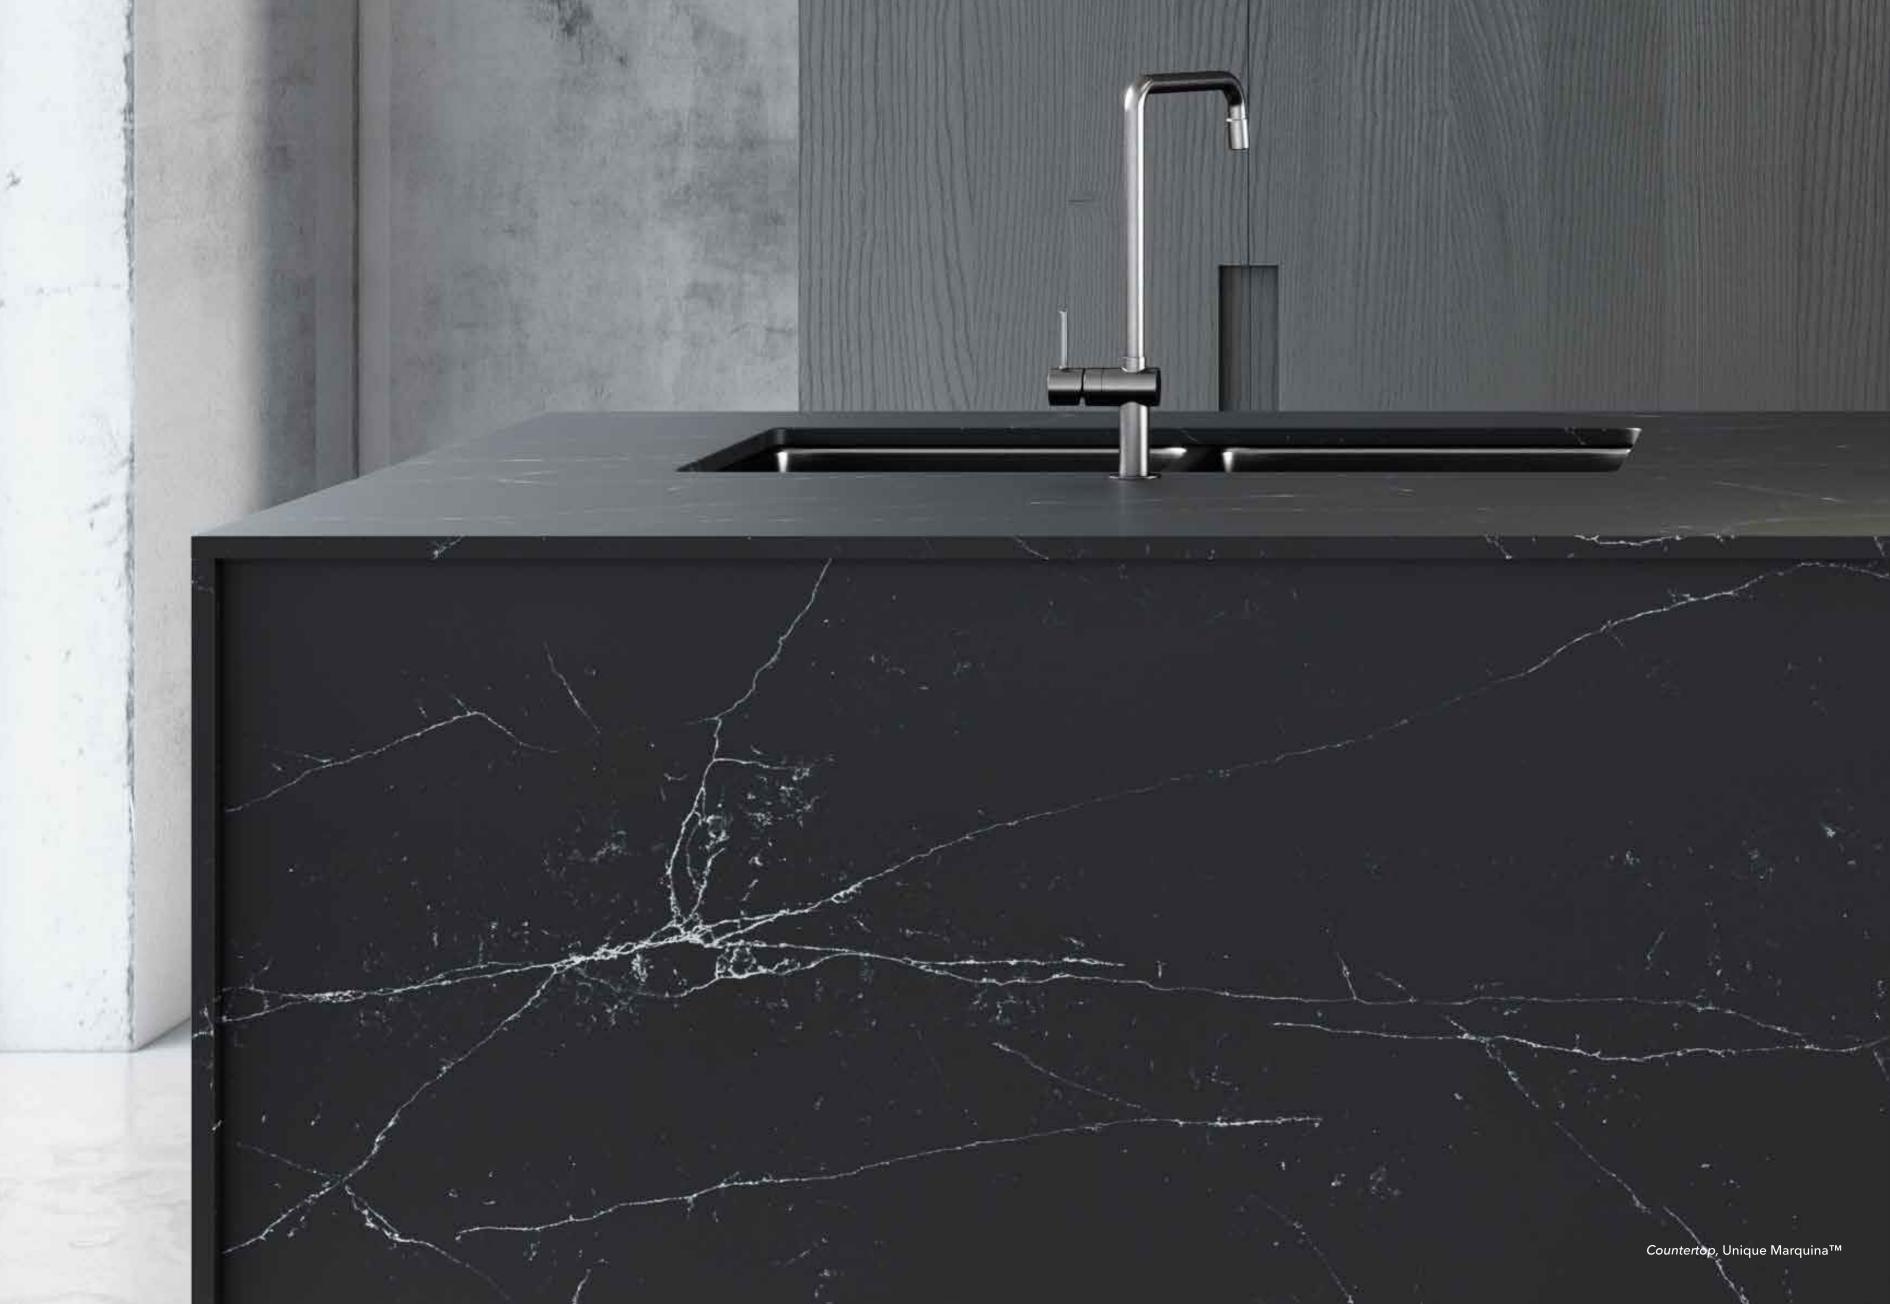

### **Unique** Marquina<sup>™</sup>

#### Perfection of elegance

From the darkness of rock come the sinuous white sparkling streaks, giving this material an exclusive and refined appearance, full of strength and authenticity.

Unique Marquina<sup>™</sup> means originality, purity, elegance and distinction. Regardless of the surroundings, quality and good taste are always apparent, from the simplest styles all the way through to the most sophisticated.

A perfection inspired by nature that thanks to the latest technology confers a perfect finish.

Countertop, Unique Calacatta Black™ Countertop, Unique Marquina™

1524