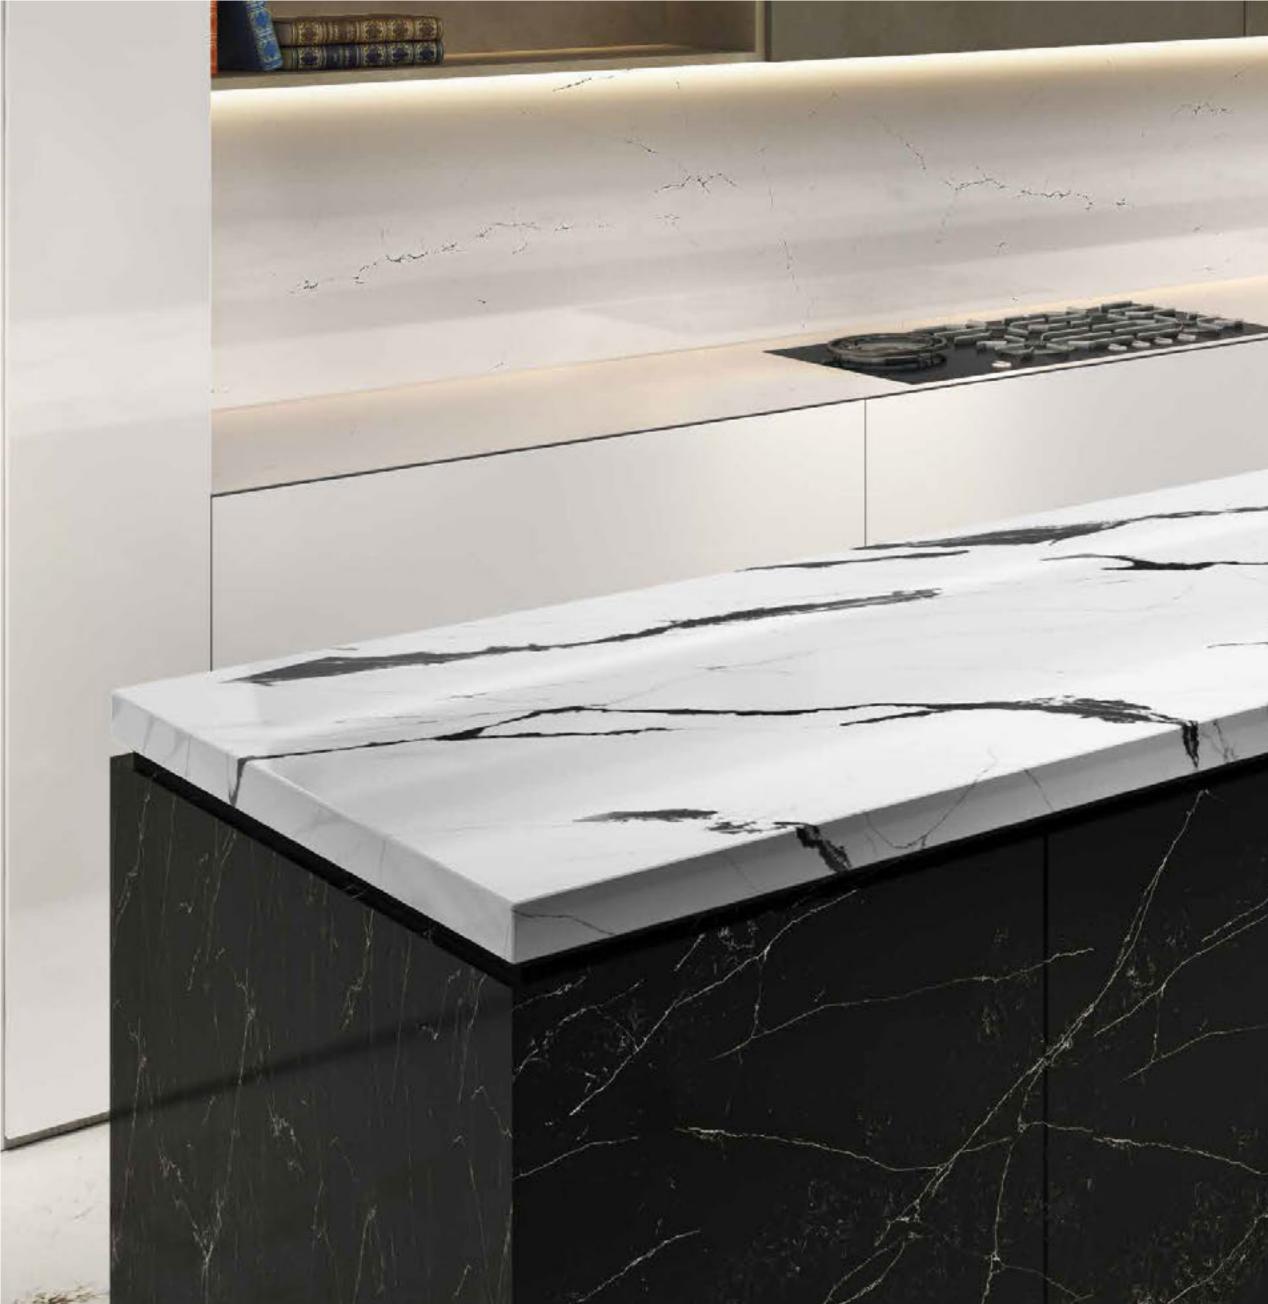

### **Unique** Calacatta Black<sup>™</sup>

#### Perfection of the night

In the same way that the whiteness of the full moon contrasts with a dark sky, so **Unique Calacatta Black™** transforms darkness into its own light through the combination of perfect veins, clean as night, with the purest white.

A perfection inspired by nature that thanks to the latest technology confers a perfect finish.

Countertop, Unique Calacatta Black™ Countertop, Unique Marquina™

1524