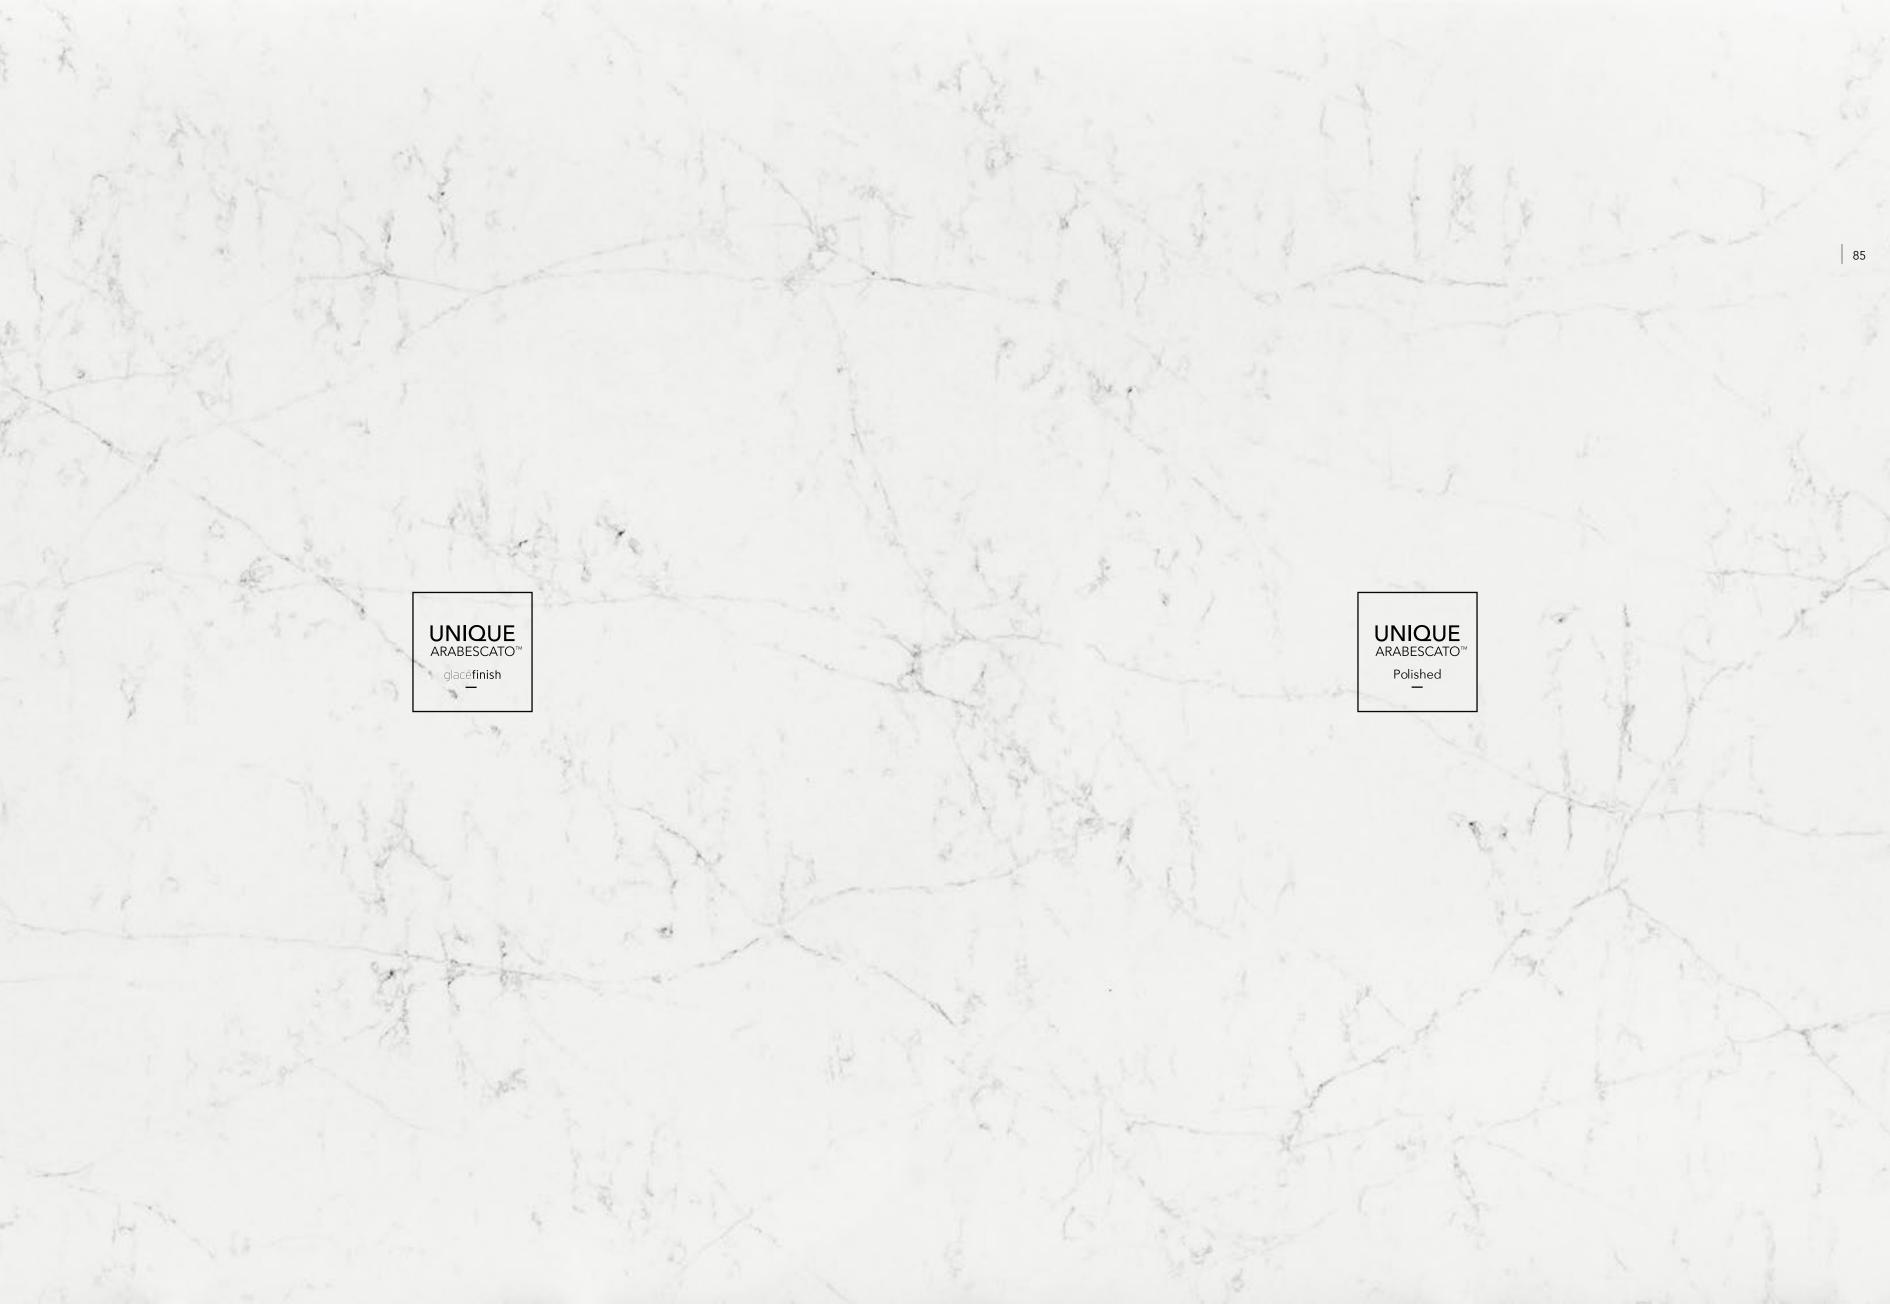

### **Unique** Arabescato<sup>™</sup>

#### Perfection in shapes

Interlaced through the pure white rock are streaks of pale grey forming capricious arabesques, decorating the stone with organic, geometric forms to create unique patterns.

Freshness, sobriety and purity in a finish that brings brightness and luminosity to every space in your home.