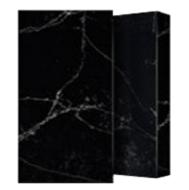

### **Unique** Calacatta Black<sup>™</sup>

#### Perfection of the night

In the same way that the whiteness of the full moon contrasts with a dark sky, so **Unique Calacatta Black™** transforms darkness into its own light through the combination of perfect veins, clean as night, with the purest white.

A perfection inspired by nature that thanks to the latest technology confers a perfect finish.

Countertop, Unique Calacatta Black™ Countertop, Unique Marquina™

1524