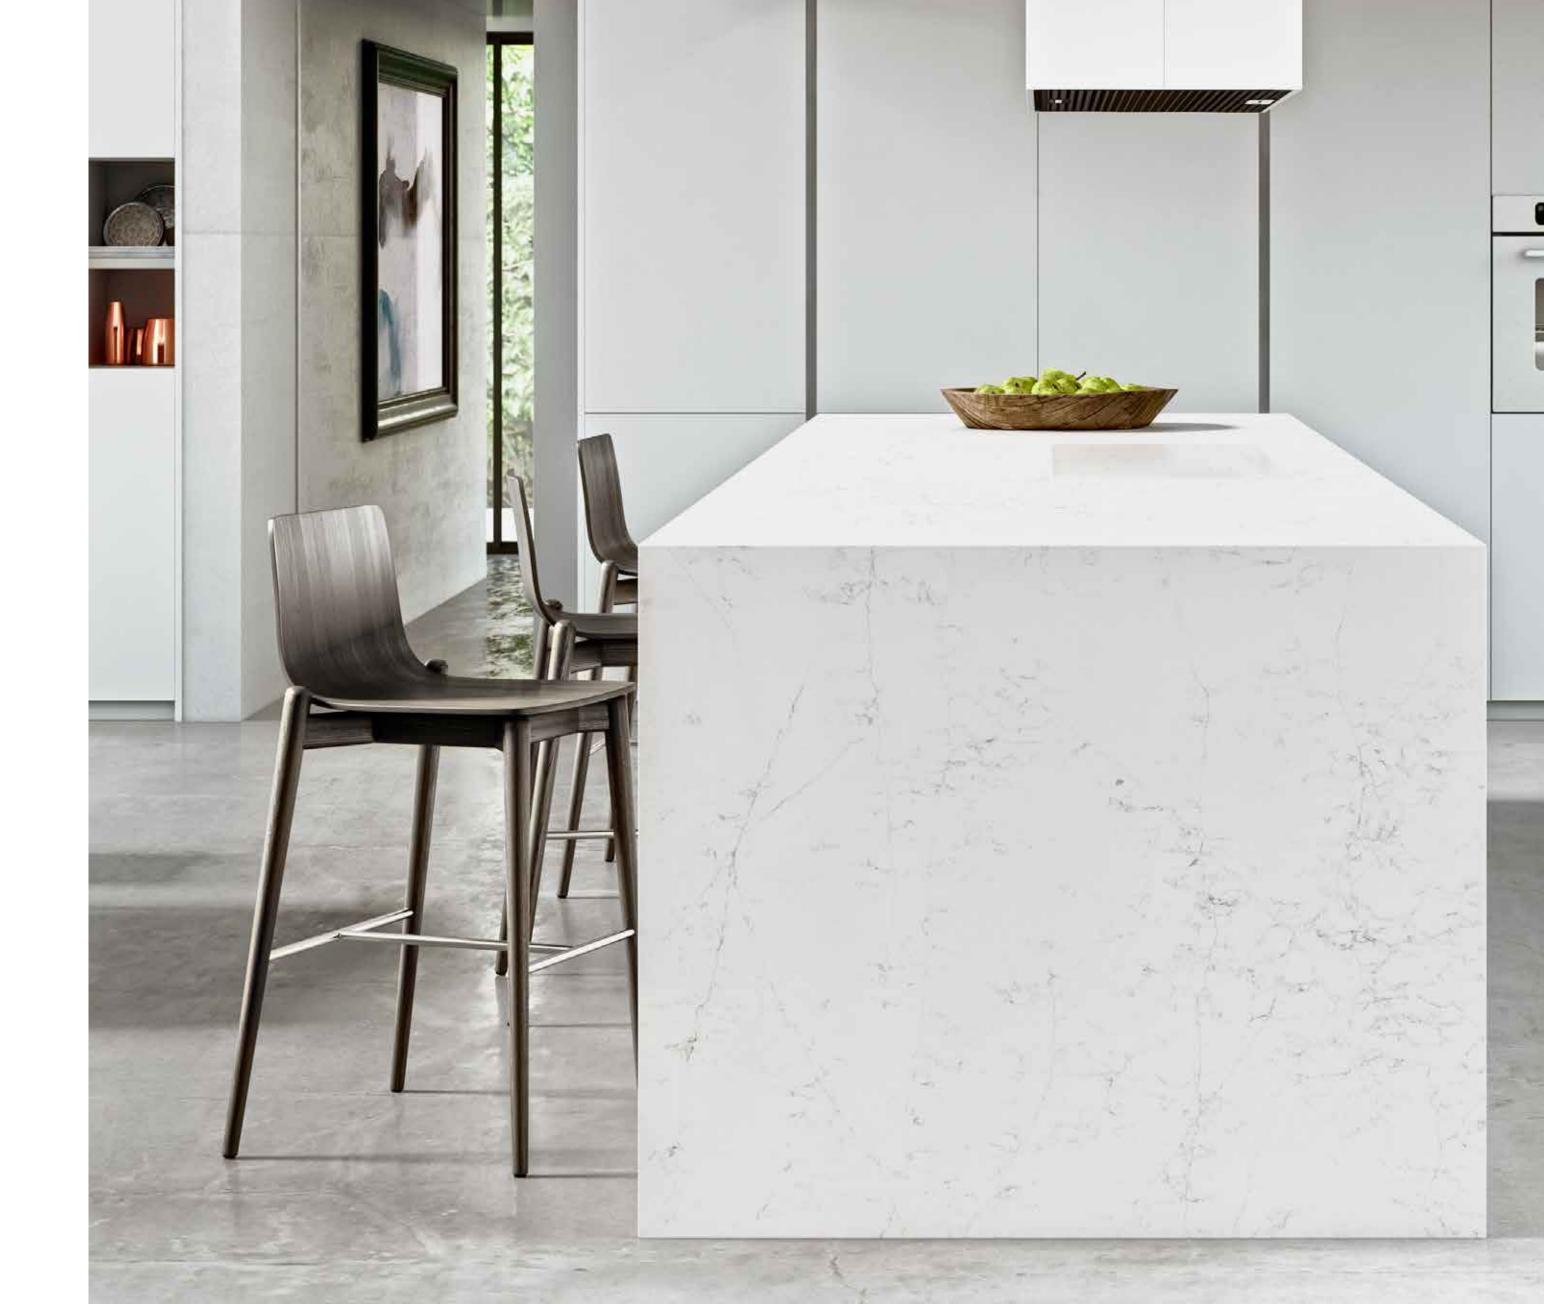

### **Unique** Arabescato<sup>™</sup>

#### Perfection in shapes

Interlaced through the pure white rock are streaks of pale grey forming capricious arabesques, decorating the stone with organic, geometric forms to create unique patterns.

Freshness, sobriety and purity in a finish that brings brightness and luminosity to every space in your home.