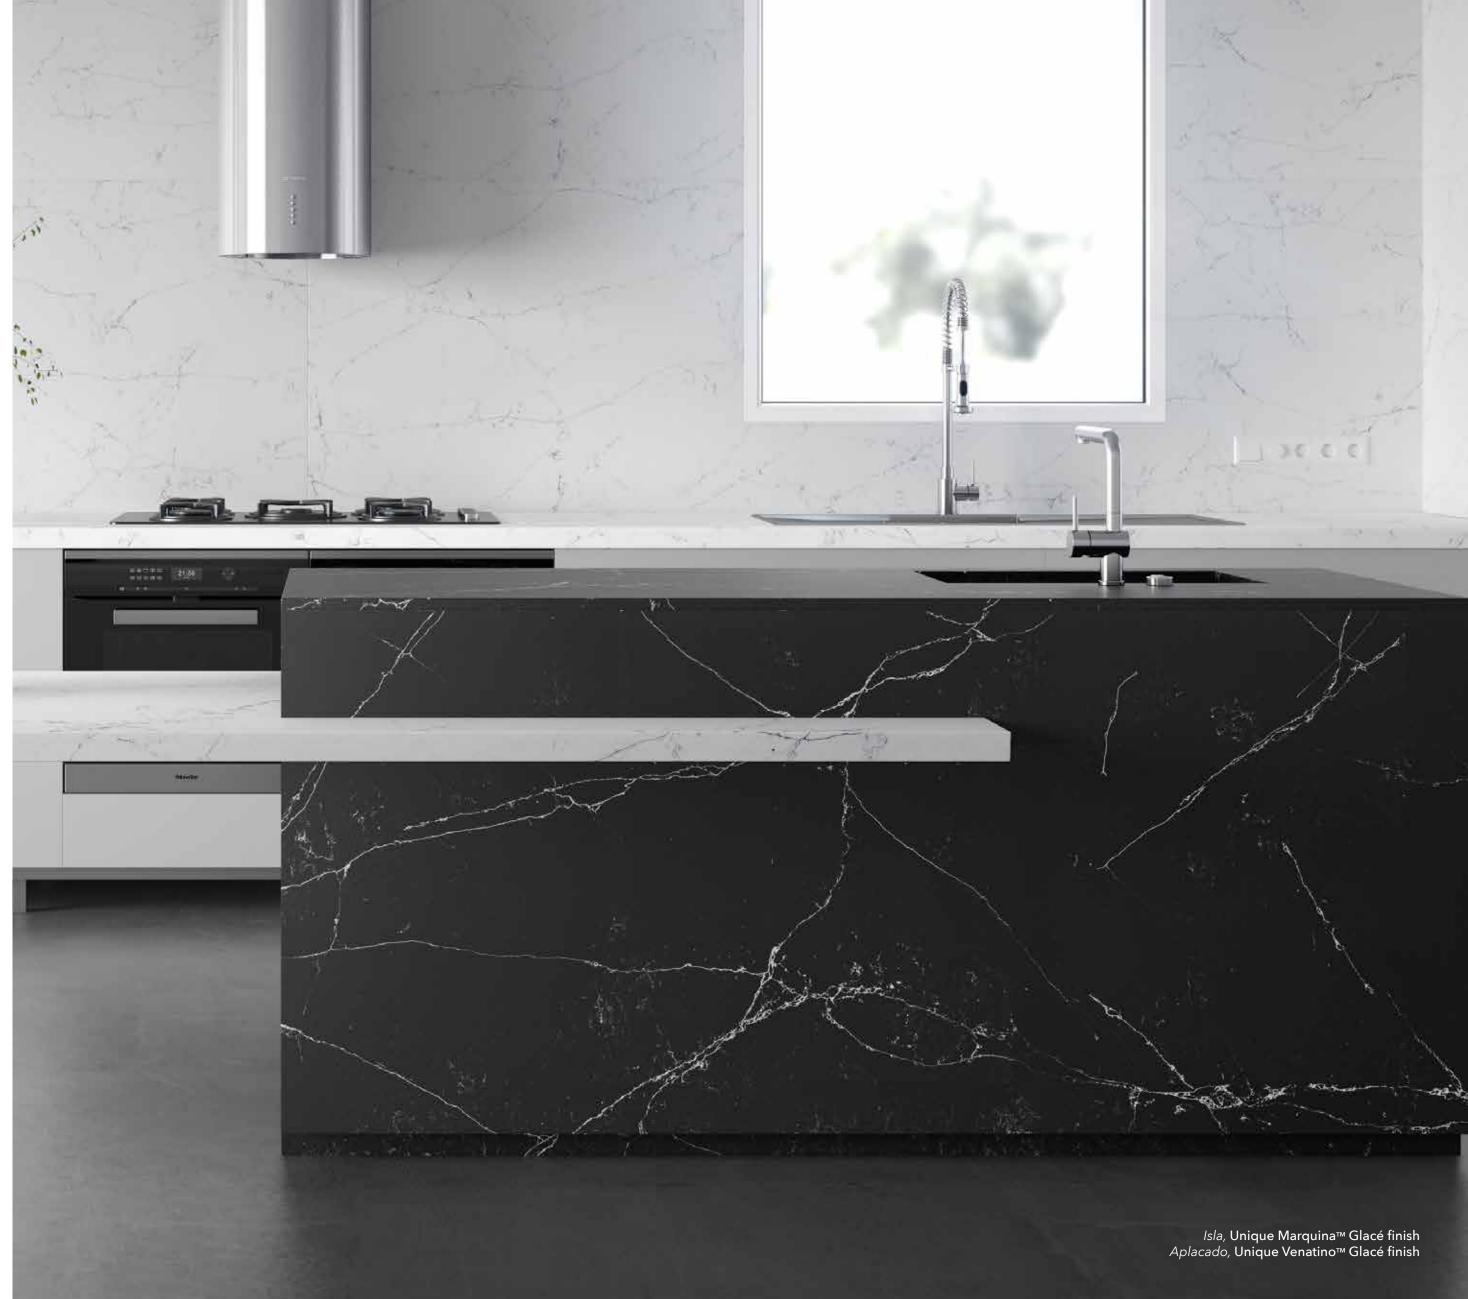

### **Unique** Calacatta Black<sup>™</sup>

#### Perfection of the night

In the same way that the whiteness of the full moon contrasts with a dark sky, so **Unique Calacatta Black™** transforms darkness into its own light through the combination of perfect veins, clean as night, with the purest white.

A perfection inspired by nature that thanks to the latest technology confers a perfect finish.

Countertop, Unique Calacatta Black™ Countertop, Unique Marquina™

1524

### **Unique** Venatino™

**Unique** Argento™

### **Unique** Venatino<sup>™</sup>

#### Perfection that speaks

We all think and feel differently, and that is precisely what makes us rare and special.

Unique Venatino<sup>™</sup> is the perfect balance between wildness and elegance, control and energy. The softness of the whites and the subtlety of the greys, throughout the veining, give each piece an insuperable exclusivity and simplicity. It's a material that makes a statement about you: who you are, what you're like. A design that turns any space without life into a part of you, your character and your personality.