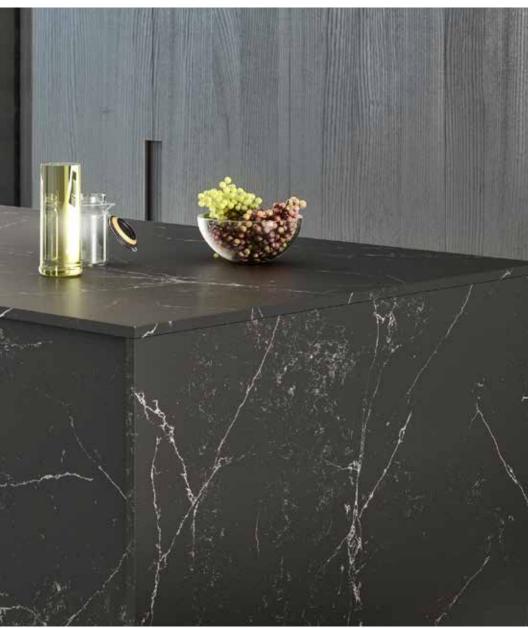

### **Unique** Calacatta Black<sup>™</sup>

#### Perfection of the night

In the same way that the whiteness of the full moon contrasts with a dark sky, so **Unique Calacatta Black™** transforms darkness into its own light through the combination of perfect veins, clean as night, with the purest white.

A perfection inspired by nature that thanks to the latest technology confers a perfect finish.

Countertop, Unique Calacatta Black™ Countertop, Unique Marquina™

1524