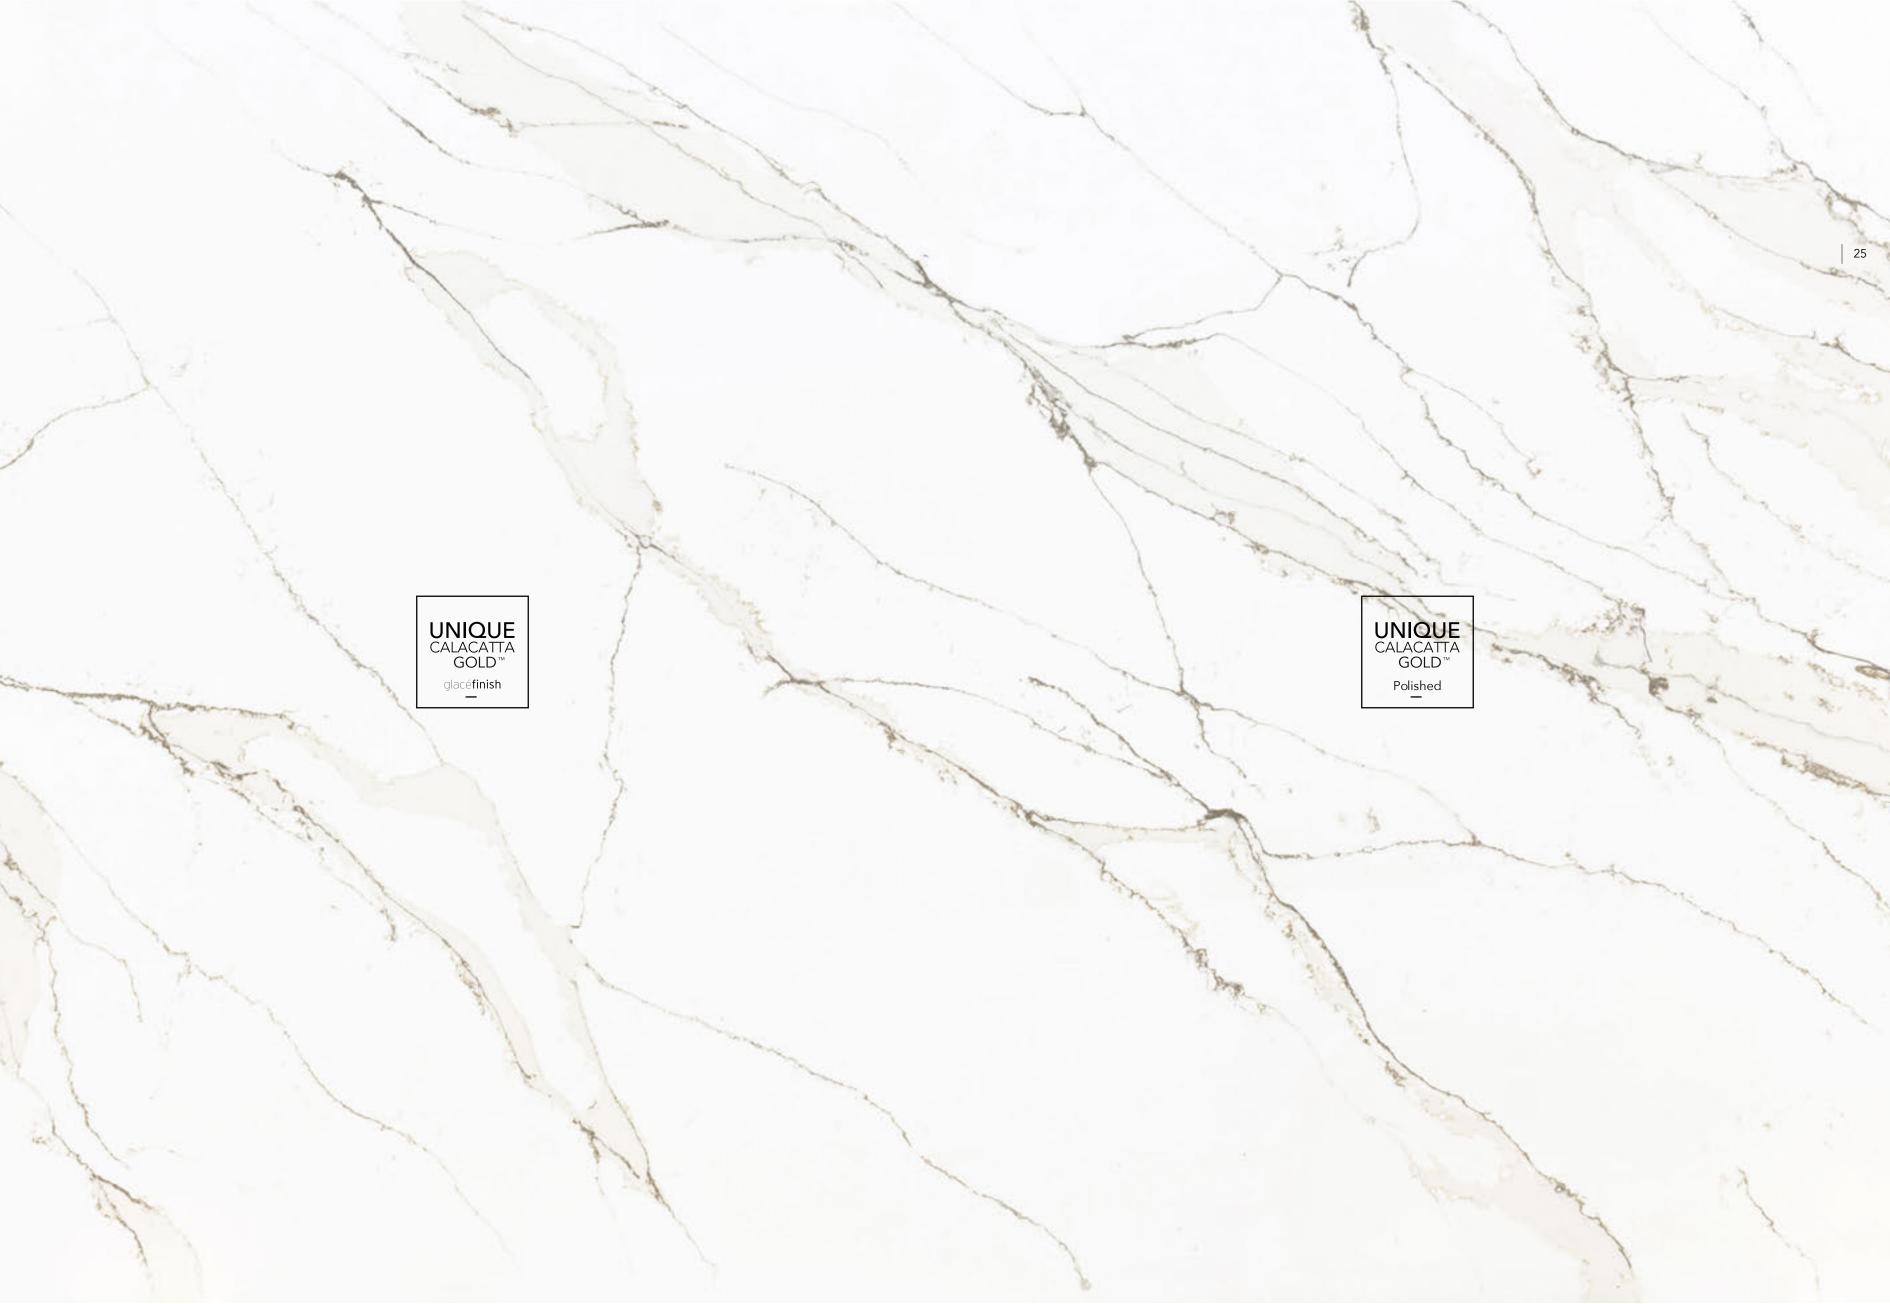

### **Unique** Calacatta Gold<sup>™</sup>

#### Perfection of the sun

As touched by the sun's rays, **Unique Calacatta Gold™** perfectly combines the golden tones of the king star in sinuous veins that run through the purest white of dawn.

A real achievement of technology to offer an exquisite and sophisticated finish to give elegance and warmth to every corner of your home.