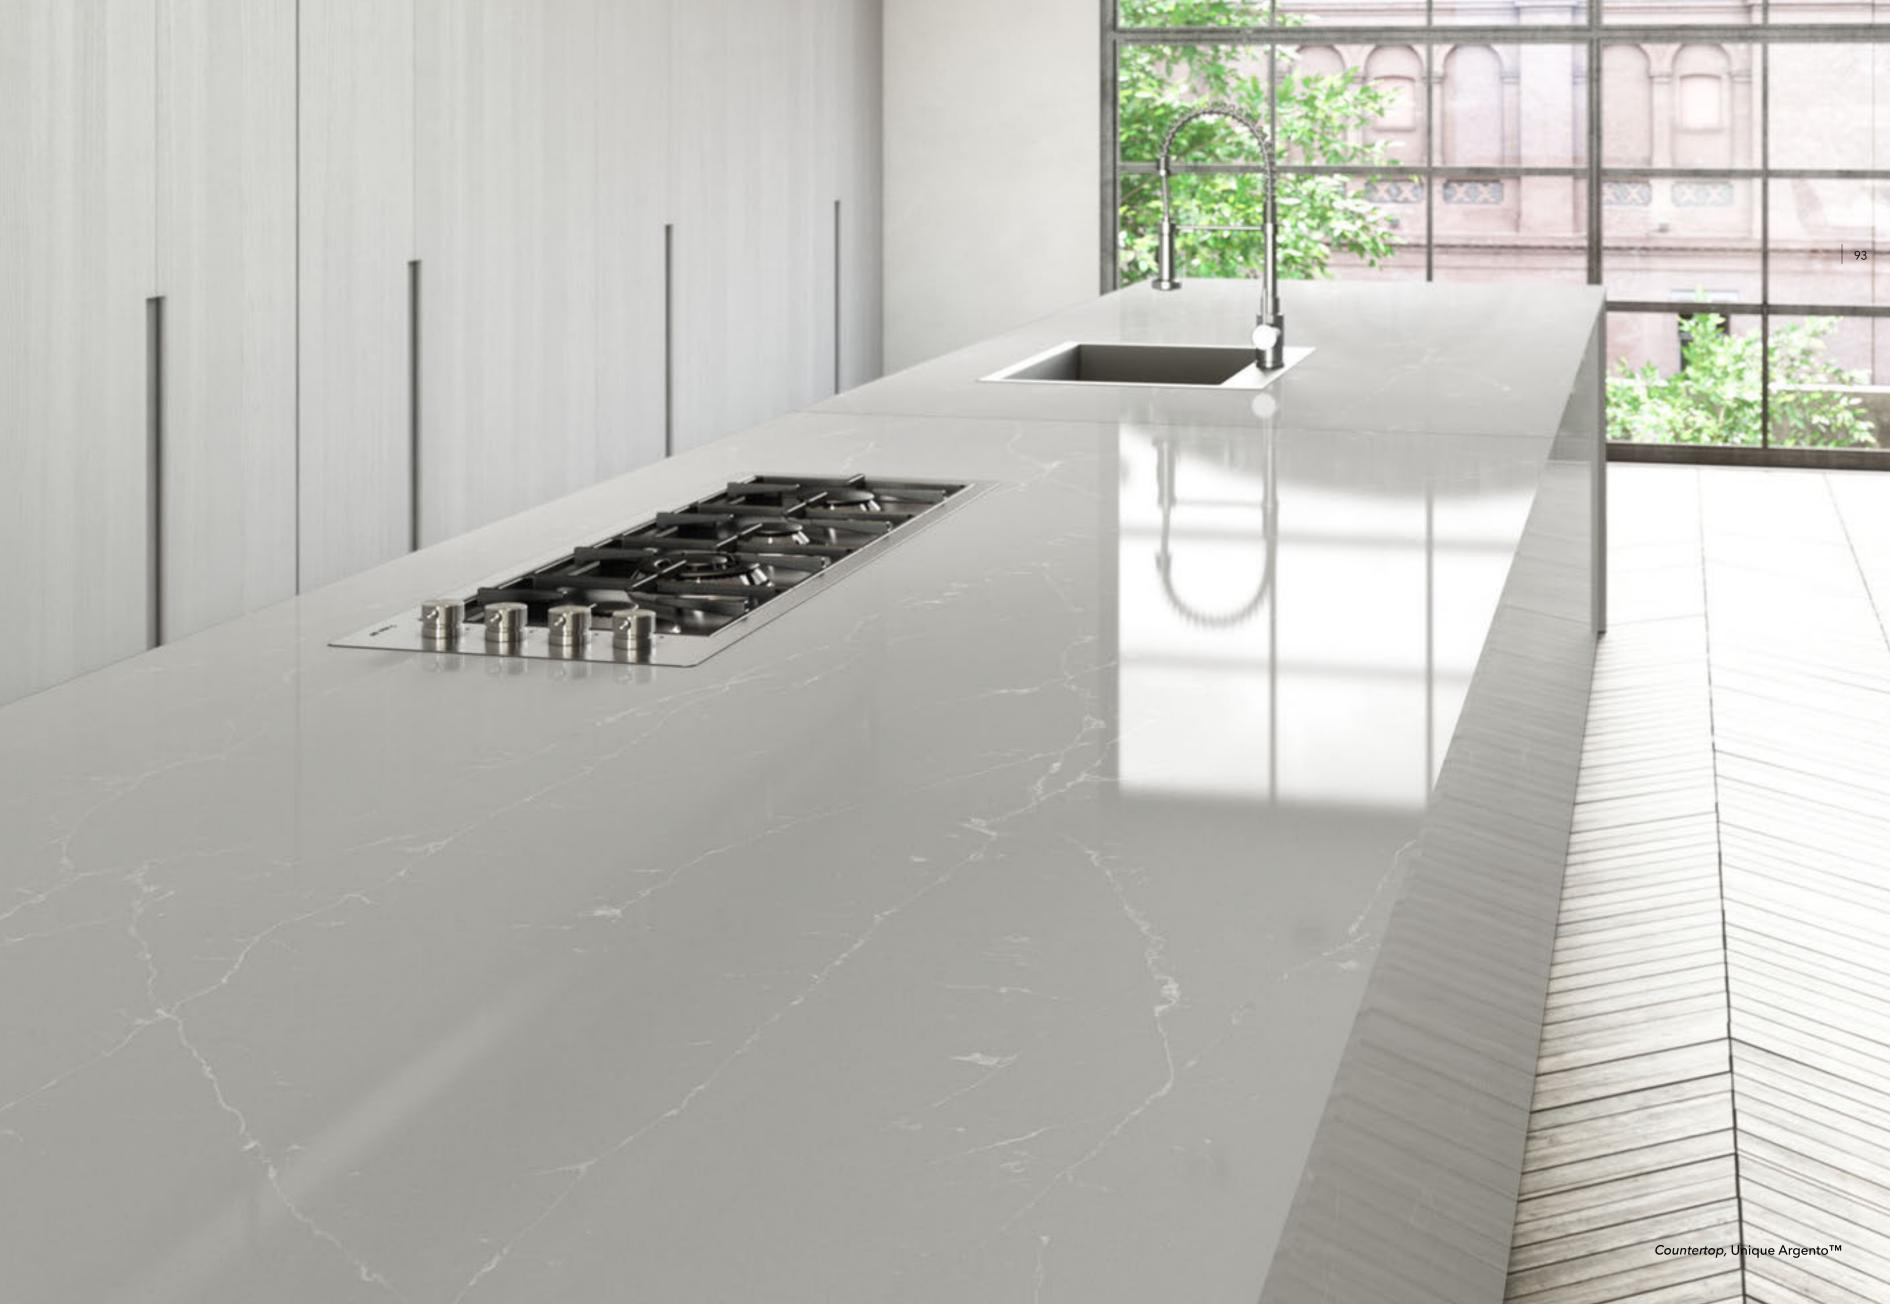

## **Unique** Argento<sup>™</sup>

#### Perfection of essential

Grey inspired by the appeal of the weather-worn rock, by dry tree bark, by the ashes from which life is reborn. The essence of the natural elevated to the maximum in elegance, in a sober silver tone, dense and contained, with a subtle vein that brings timid flashes of light.

Unique ArgentoTM transforms every space it touches into something extraordinary, providing a solid foundation for the rest of the materials and textures with which it coexists.

The Unique collection transforms spaces in which it is used, endowing them with elegance and unique style. Sober, commanding homes and spaces that take on another dimension when these materials become the protagonists.