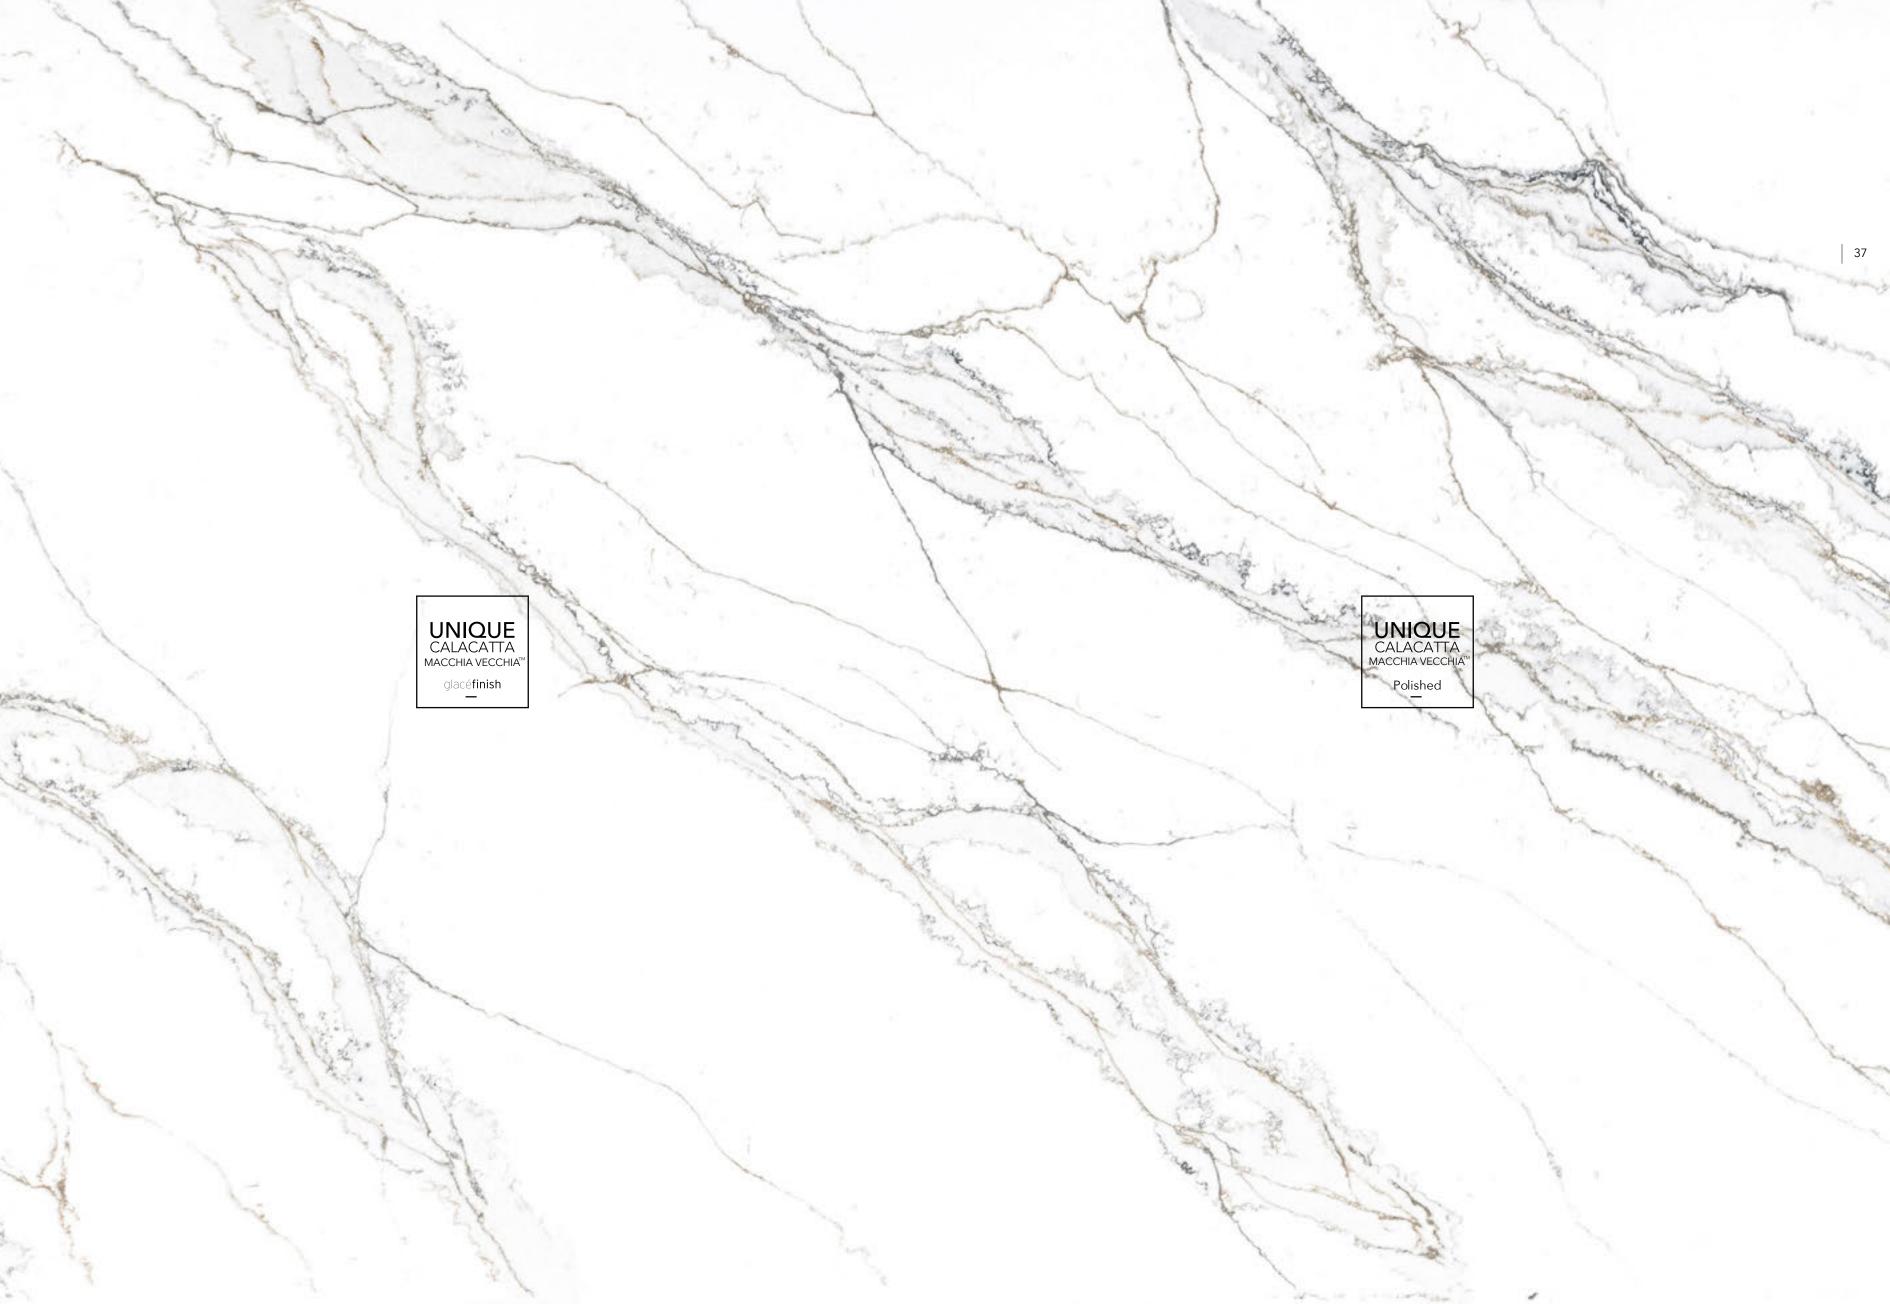

### **Unique** Calacatta Macchia Vecchia<sup>™</sup>

#### Perfection that flows

Inspired by the flow of the long frozen rivers, **Unique Calacatta Macchia Vecchia™** returns us winding and uneven streaks dotted with gold, creating a unique, elegant and sophisticated product.

Once again, technology combines with nature to pay tribute through a timeless design that, with its presence, floods every corner of life.