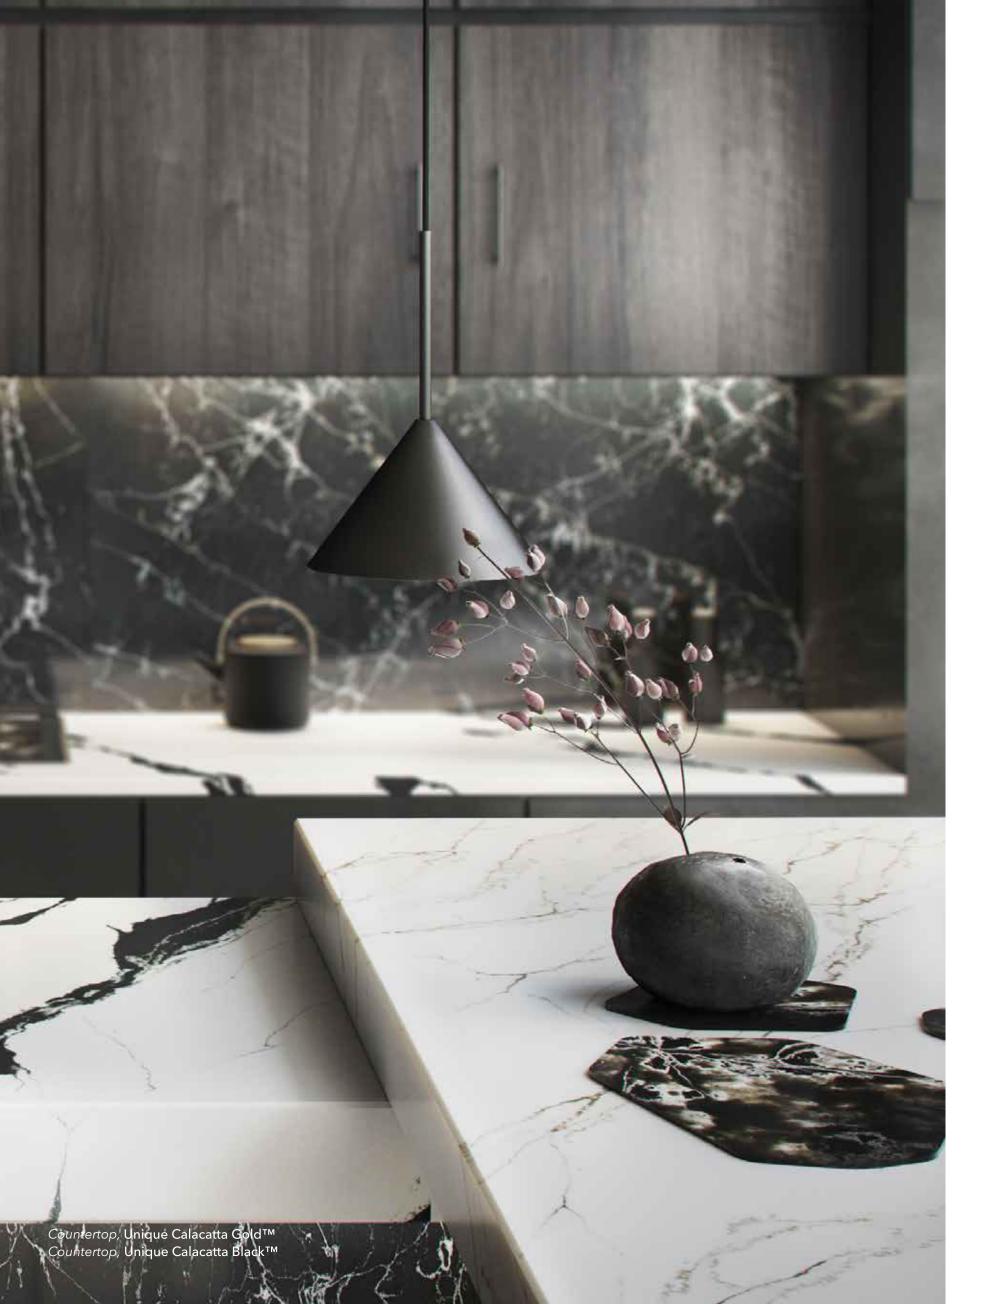

### **Unique** Calacatta Gold<sup>™</sup>

#### Perfection of the sun

As touched by the sun's rays, **Unique Calacatta Gold™** perfectly combines the golden tones of the king star in sinuous veins that run through the purest white of dawn.

A real achievement of technology to offer an exquisite and sophisticated finish to give elegance and warmth to every corner of your home.

Countertop, Unique Calacatta Gold™

ALC: MAR

### **Unique** Calacatta Black<sup>™</sup>

#### Perfection of the night

In the same way that the whiteness of the full moon contrasts with a dark sky, so **Unique Calacatta Black™** transforms darkness into its own light through the combination of perfect veins, clean as night, with the purest white.

A perfection inspired by nature that thanks to the latest technology confers a perfect finish.

Countertop, Unique Calacatta Black™ Countertop, Unique Marquina™

1524