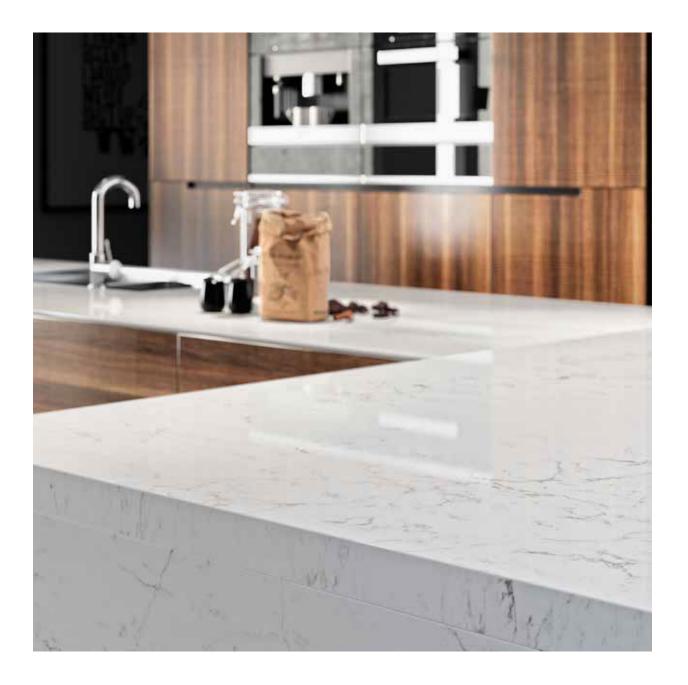

### **Unique** Arabescato<sup>™</sup>

#### Perfection in shapes

Interlaced through the pure white rock are streaks of pale grey forming capricious arabesques, decorating the stone with organic, geometric forms to create unique patterns.

Freshness, sobriety and purity in a finish that brings brightness and luminosity to every space in your home.