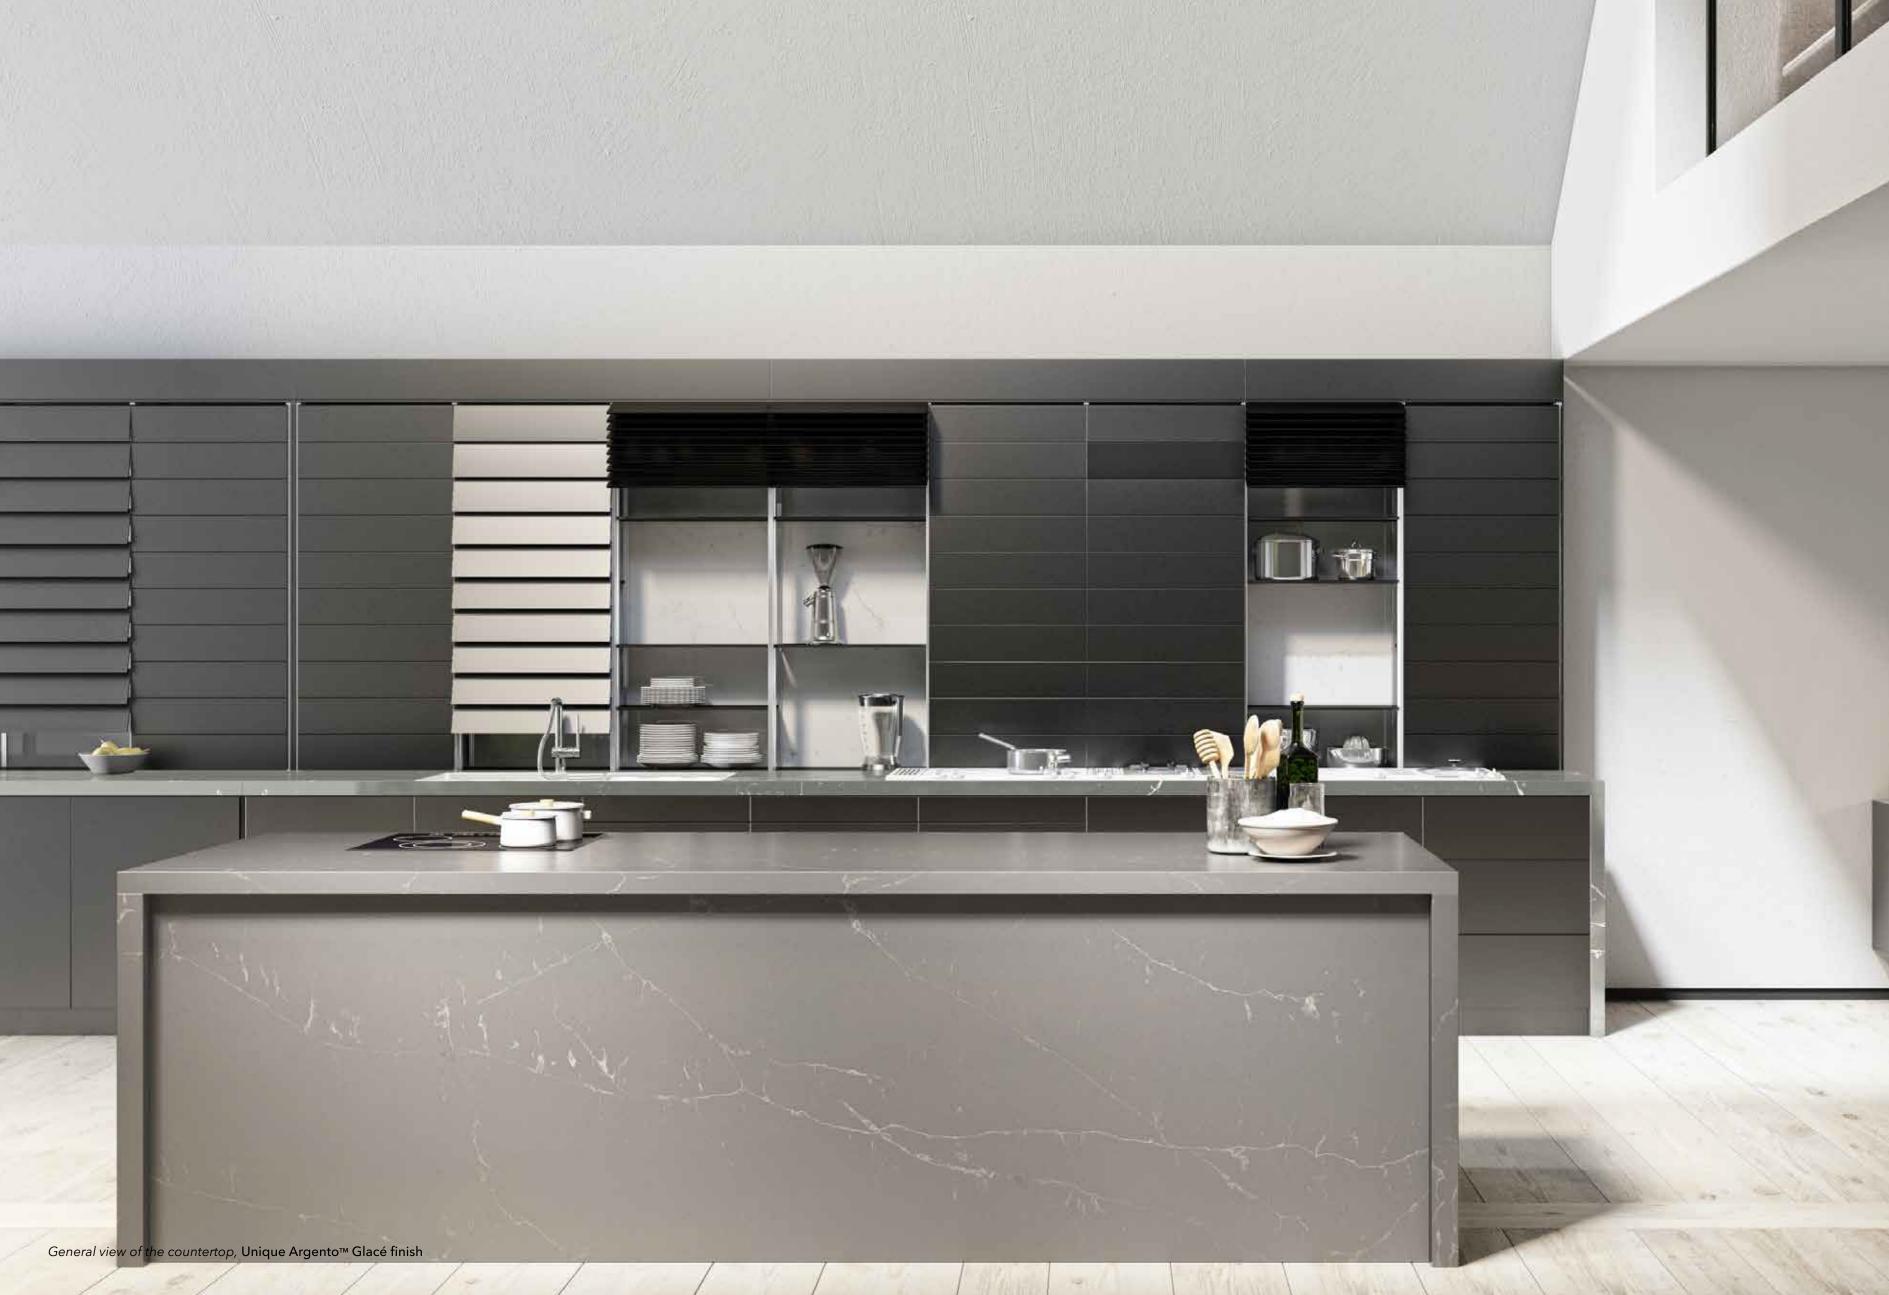

## **Unique** Argento<sup>™</sup>

#### Perfection of essential

Grey inspired by the appeal of the weather-worn rock, by dry tree bark, by the ashes from which life is reborn. The essence of the natural elevated to the maximum in elegance, in a sober silver tone, dense and contained, with a subtle vein that brings timid flashes of light.

Unique ArgentoTM transforms every space it touches into something extraordinary, providing a solid foundation for the rest of the materials and textures with which it coexists.

The Unique collection transforms spaces in which it is used, endowing them with elegance and unique style. Sober, commanding homes and spaces that take on another dimension when these materials become the protagonists.