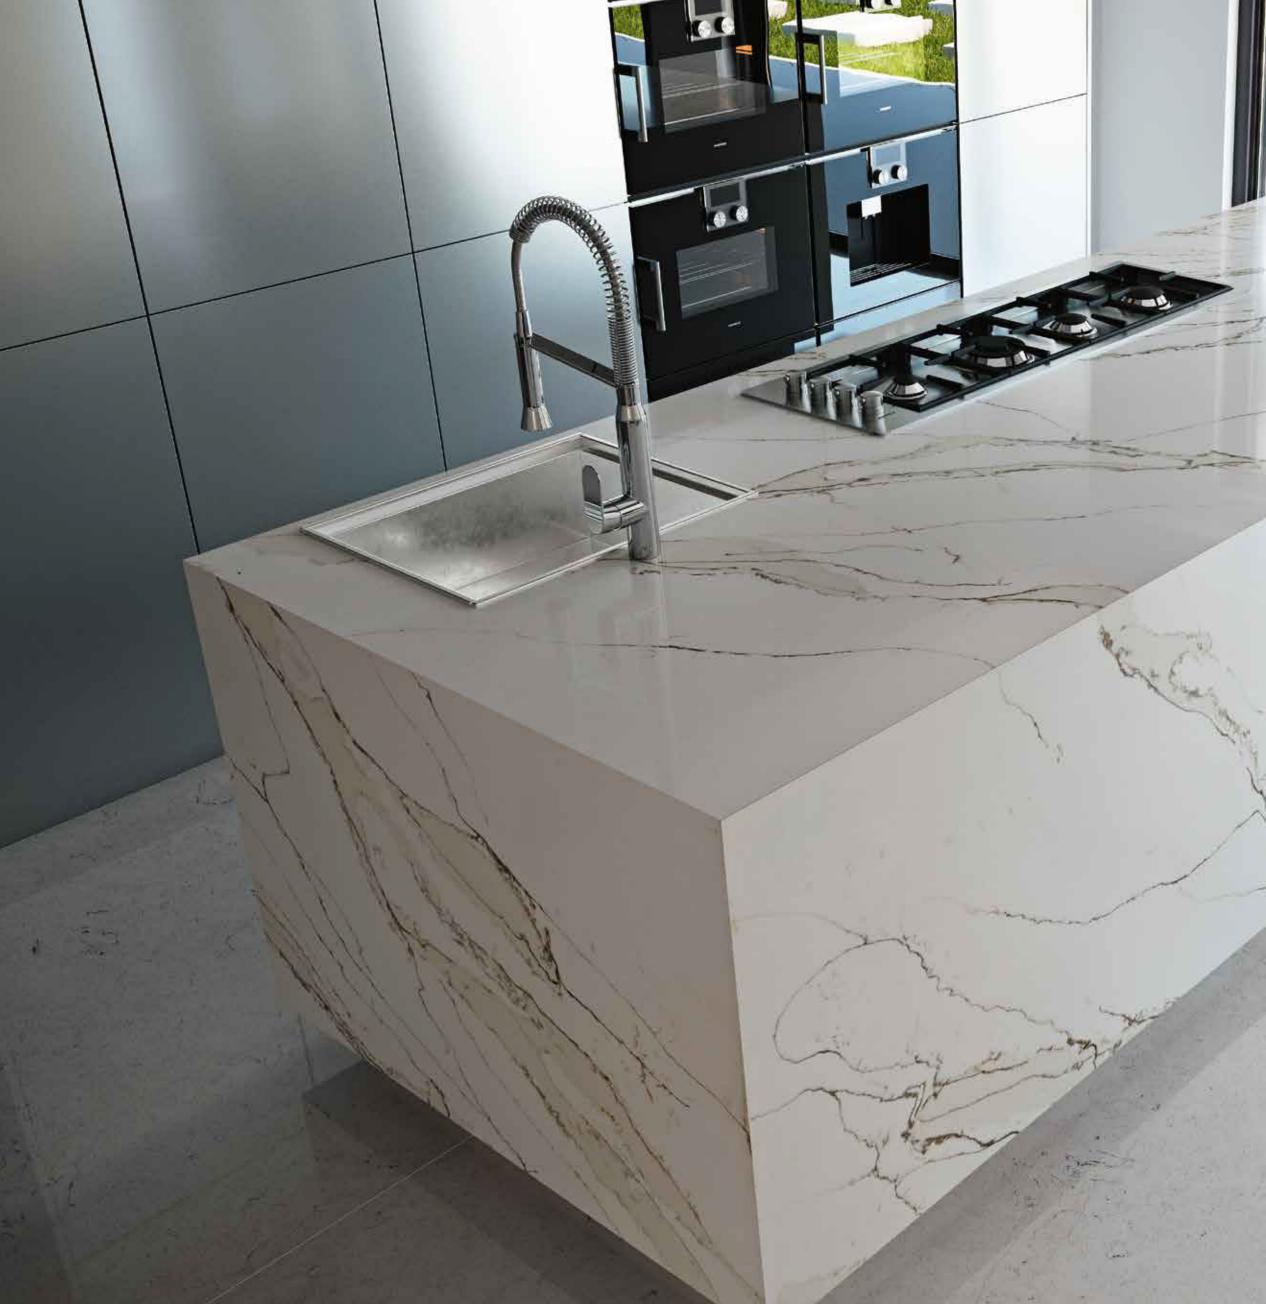

### **Unique** Calacatta Gold<sup>™</sup>

#### Perfection of the sun

As touched by the sun's rays, **Unique Calacatta Gold™** perfectly combines the golden tones of the king star in sinuous veins that run through the purest white of dawn.

A real achievement of technology to offer an exquisite and sophisticated finish to give elegance and warmth to every corner of your home.

Countertop, Unique Calacatta Gold™

ALC: MAR