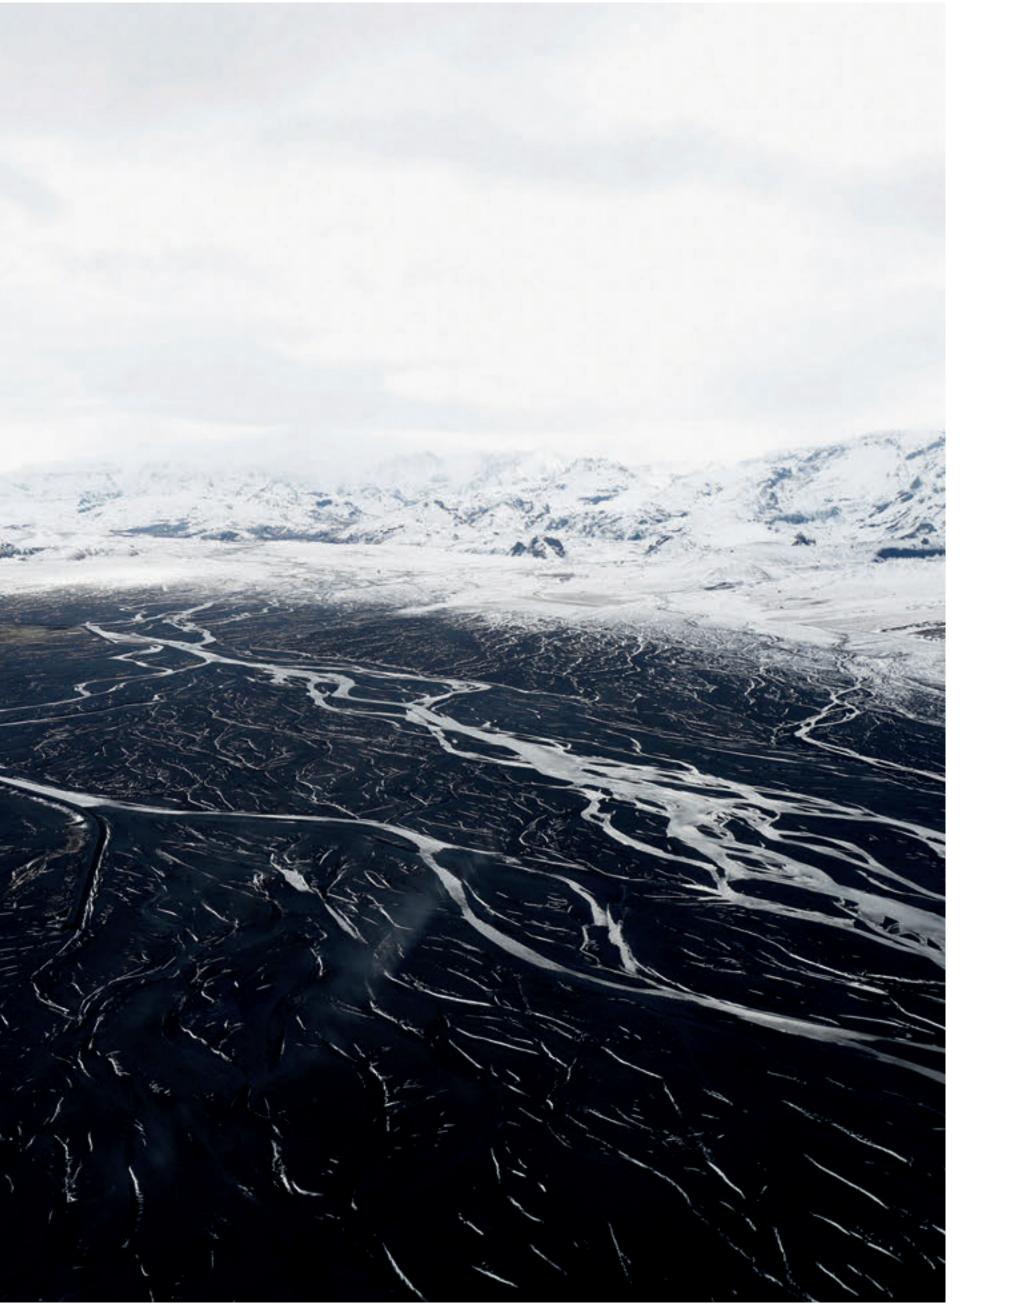

#### Perfection that flows

Inspired by the flow of the long frozen rivers, **Unique Calacatta Macchia Vecchia™** returns us winding and uneven streaks dotted with gold, creating a unique, elegant and sophisticated product.