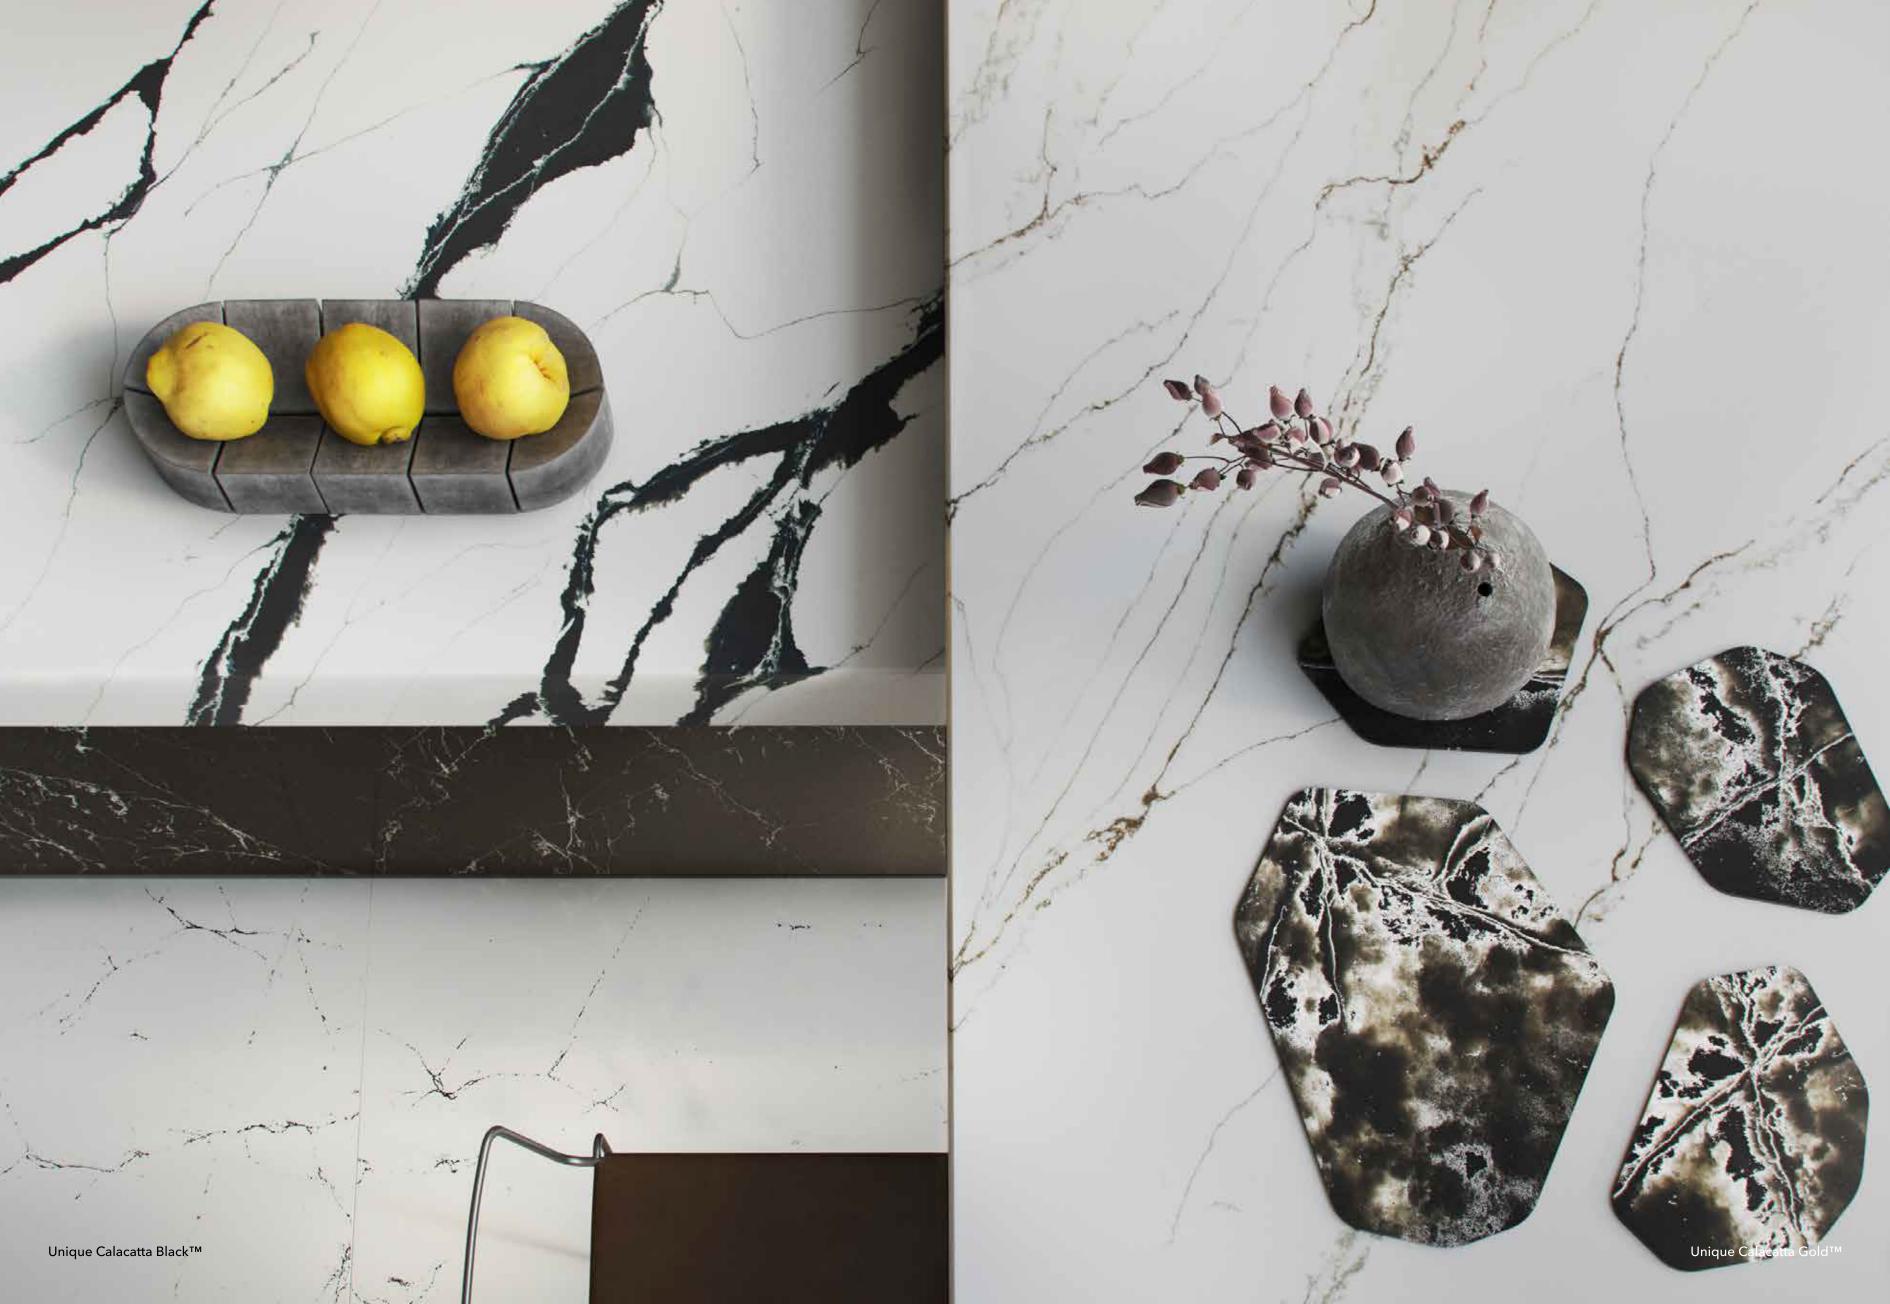

### **Unique** Calacatta Black<sup>™</sup>

#### Perfection of the night

In the same way that the whiteness of the full moon contrasts with a dark sky, so **Unique Calacatta Black™** transforms darkness into its own light through the combination of perfect veins, clean as night, with the purest white.

A perfection inspired by nature that thanks to the latest technology confers a perfect finish.

Countertop, Unique Calacatta Black™ Countertop, Unique Marquina™

1524

### **Unique** Calacatta Gold<sup>™</sup>

#### Perfection of the sun

As touched by the sun's rays, **Unique Calacatta Gold™** perfectly combines the golden tones of the king star in sinuous veins that run through the purest white of dawn.

A real achievement of technology to offer an exquisite and sophisticated finish to give elegance and warmth to every corner of your home.