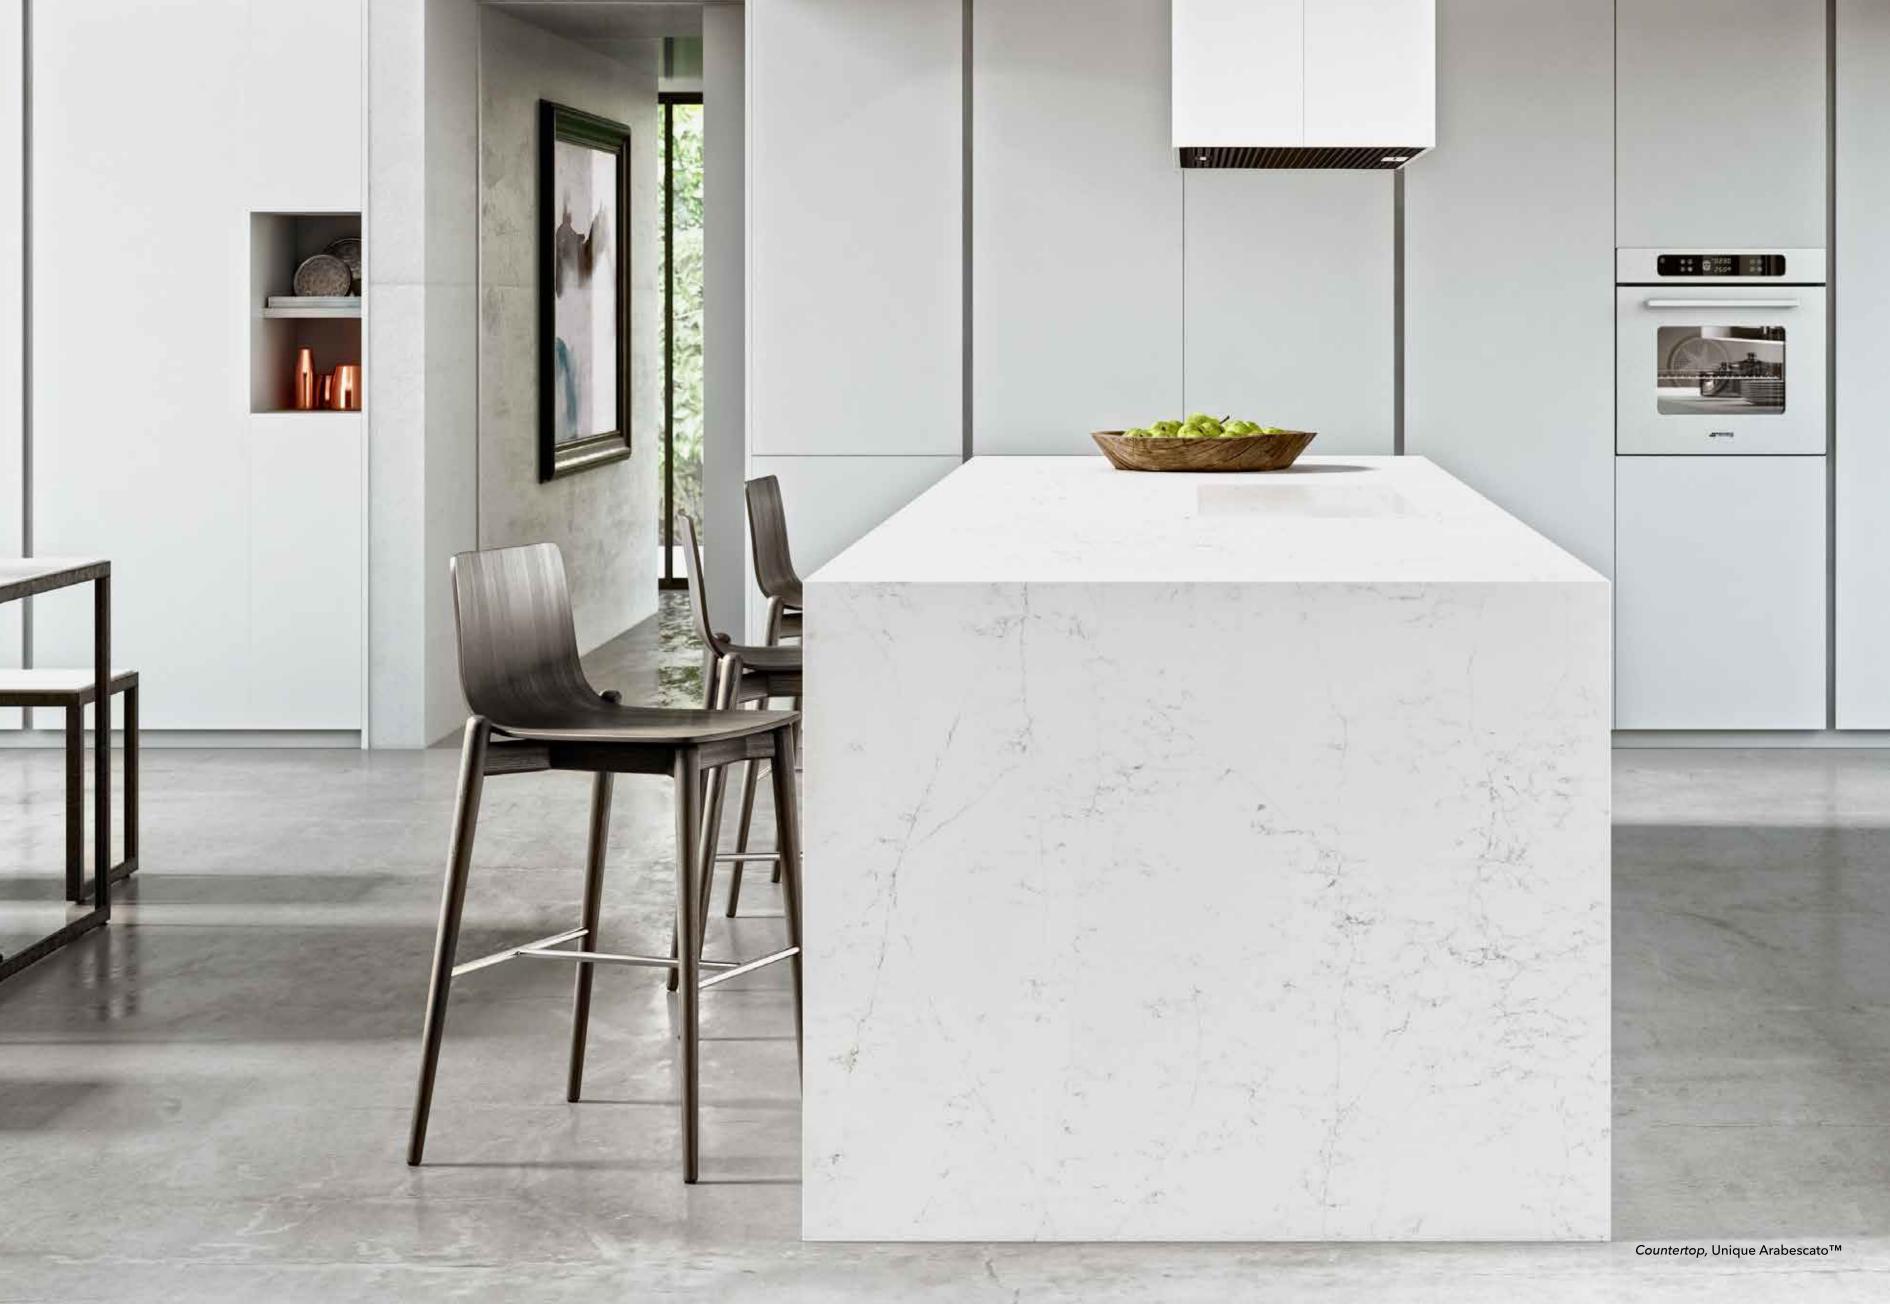

### **Unique** Arabescato<sup>™</sup>

#### Perfection in shapes

Interlaced through the pure white rock are streaks of pale grey forming capricious arabesques, decorating the stone with organic, geometric forms to create unique patterns.

Freshness, sobriety and purity in a finish that brings brightness and luminosity to every space in your home.