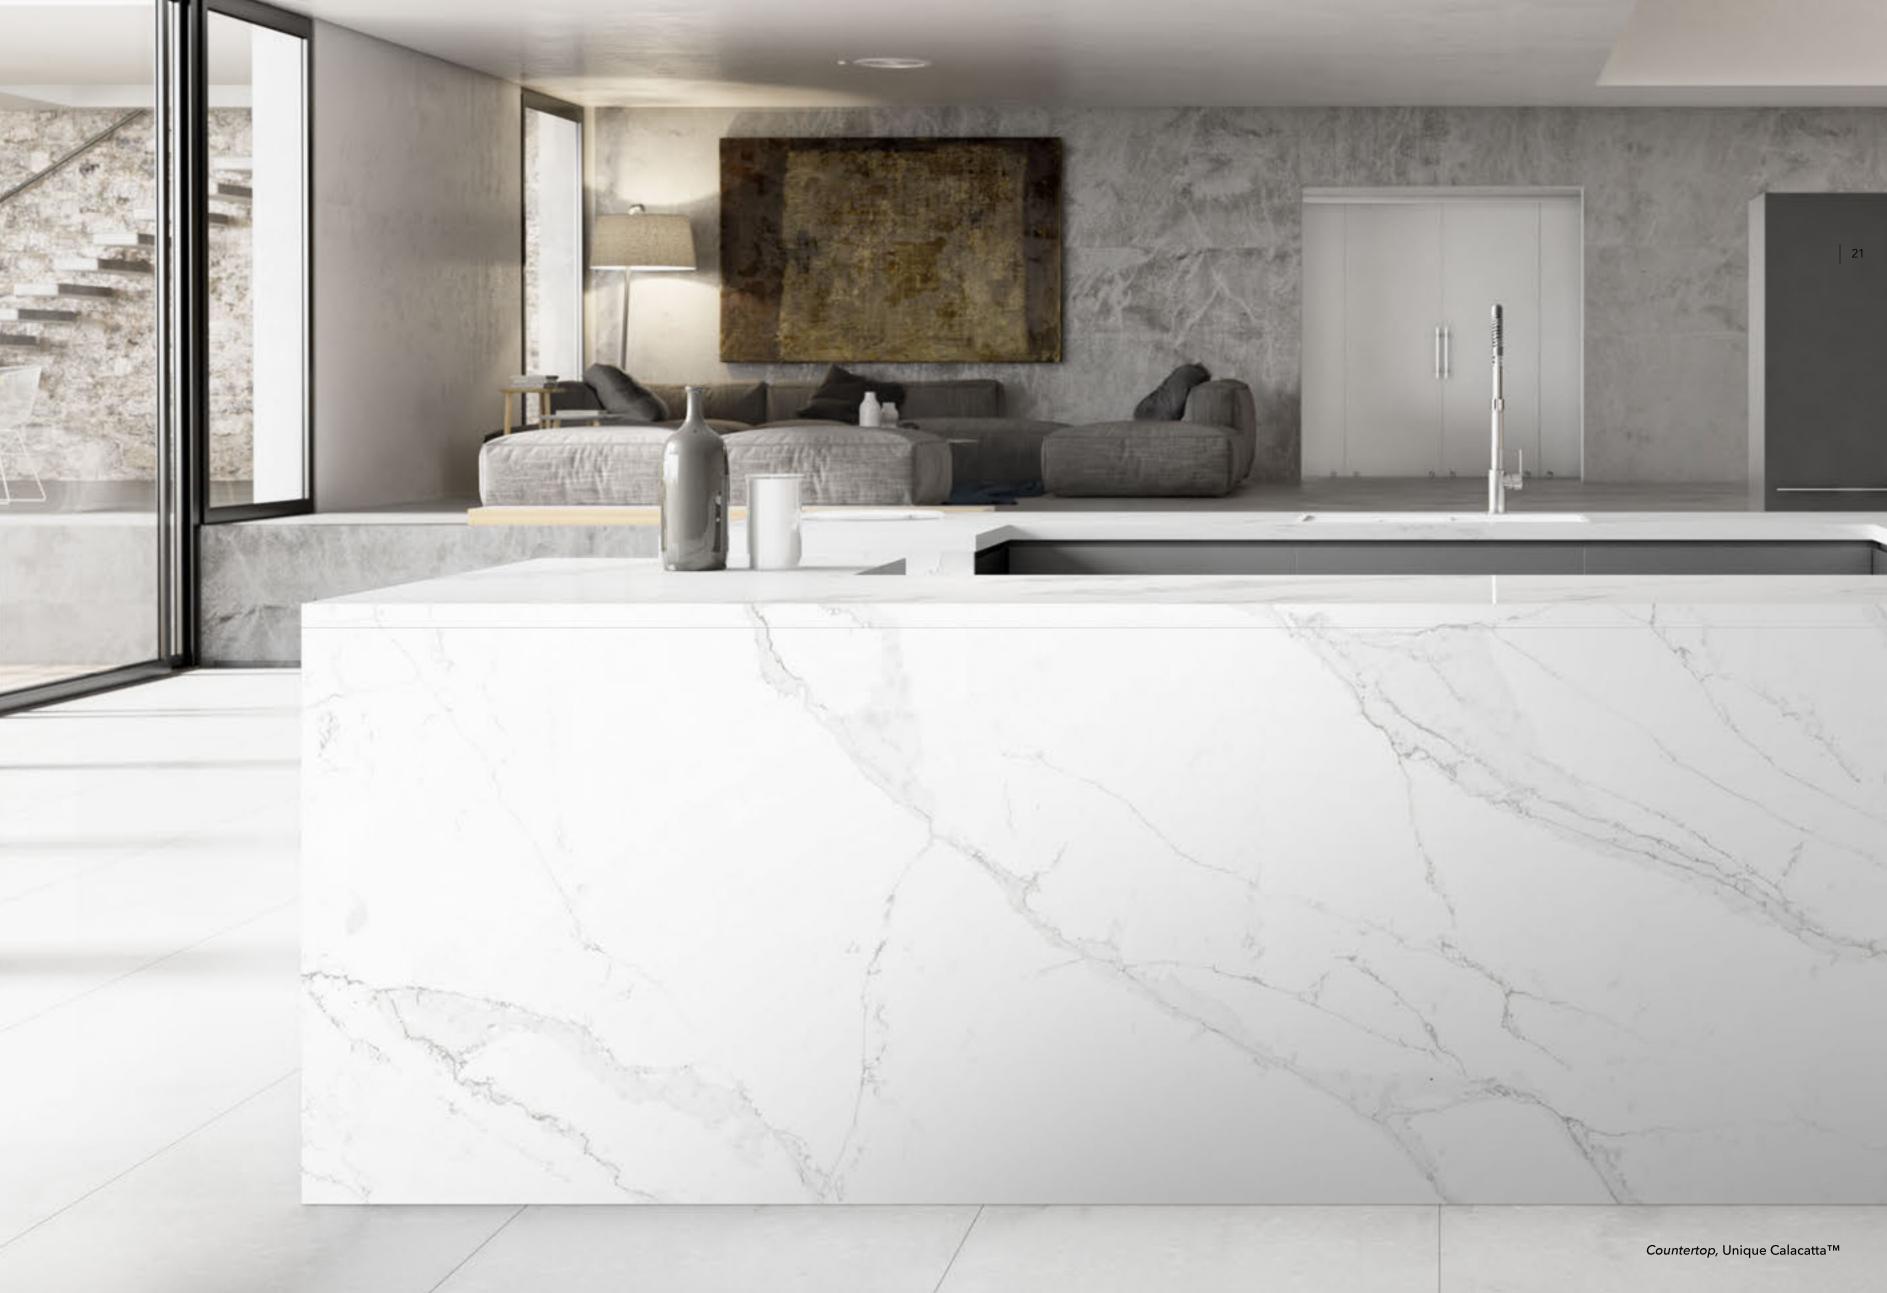

### **Unique** Calacatta<sup>™</sup>

#### Perfection of the soul

The beauty of the purest white contrasts with dark sinuous veins, giving rise to an elegance and luminosity like never before. This is how we transform empty silent spaces into unforgettable living places imbued with personality and style.

Technology confers purity, naturalness, power and brilliance to each piece, creating works of art that transcend time. All are identical, but all are different. The quality, the finish, the essence..., never changes. But the design of the veining is always unique.