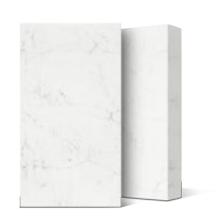

### **Unique** Statuario<sup>™</sup>

#### **Endless Perfection**

Pure, vibrant white with twisting veins in grey tones for a unique, subtle and timeless design. **Unique Statuario** lends simple, undeinable elegance to any surface.

COMPAC technology and its unique veins mean you can create true and timeless works of art.