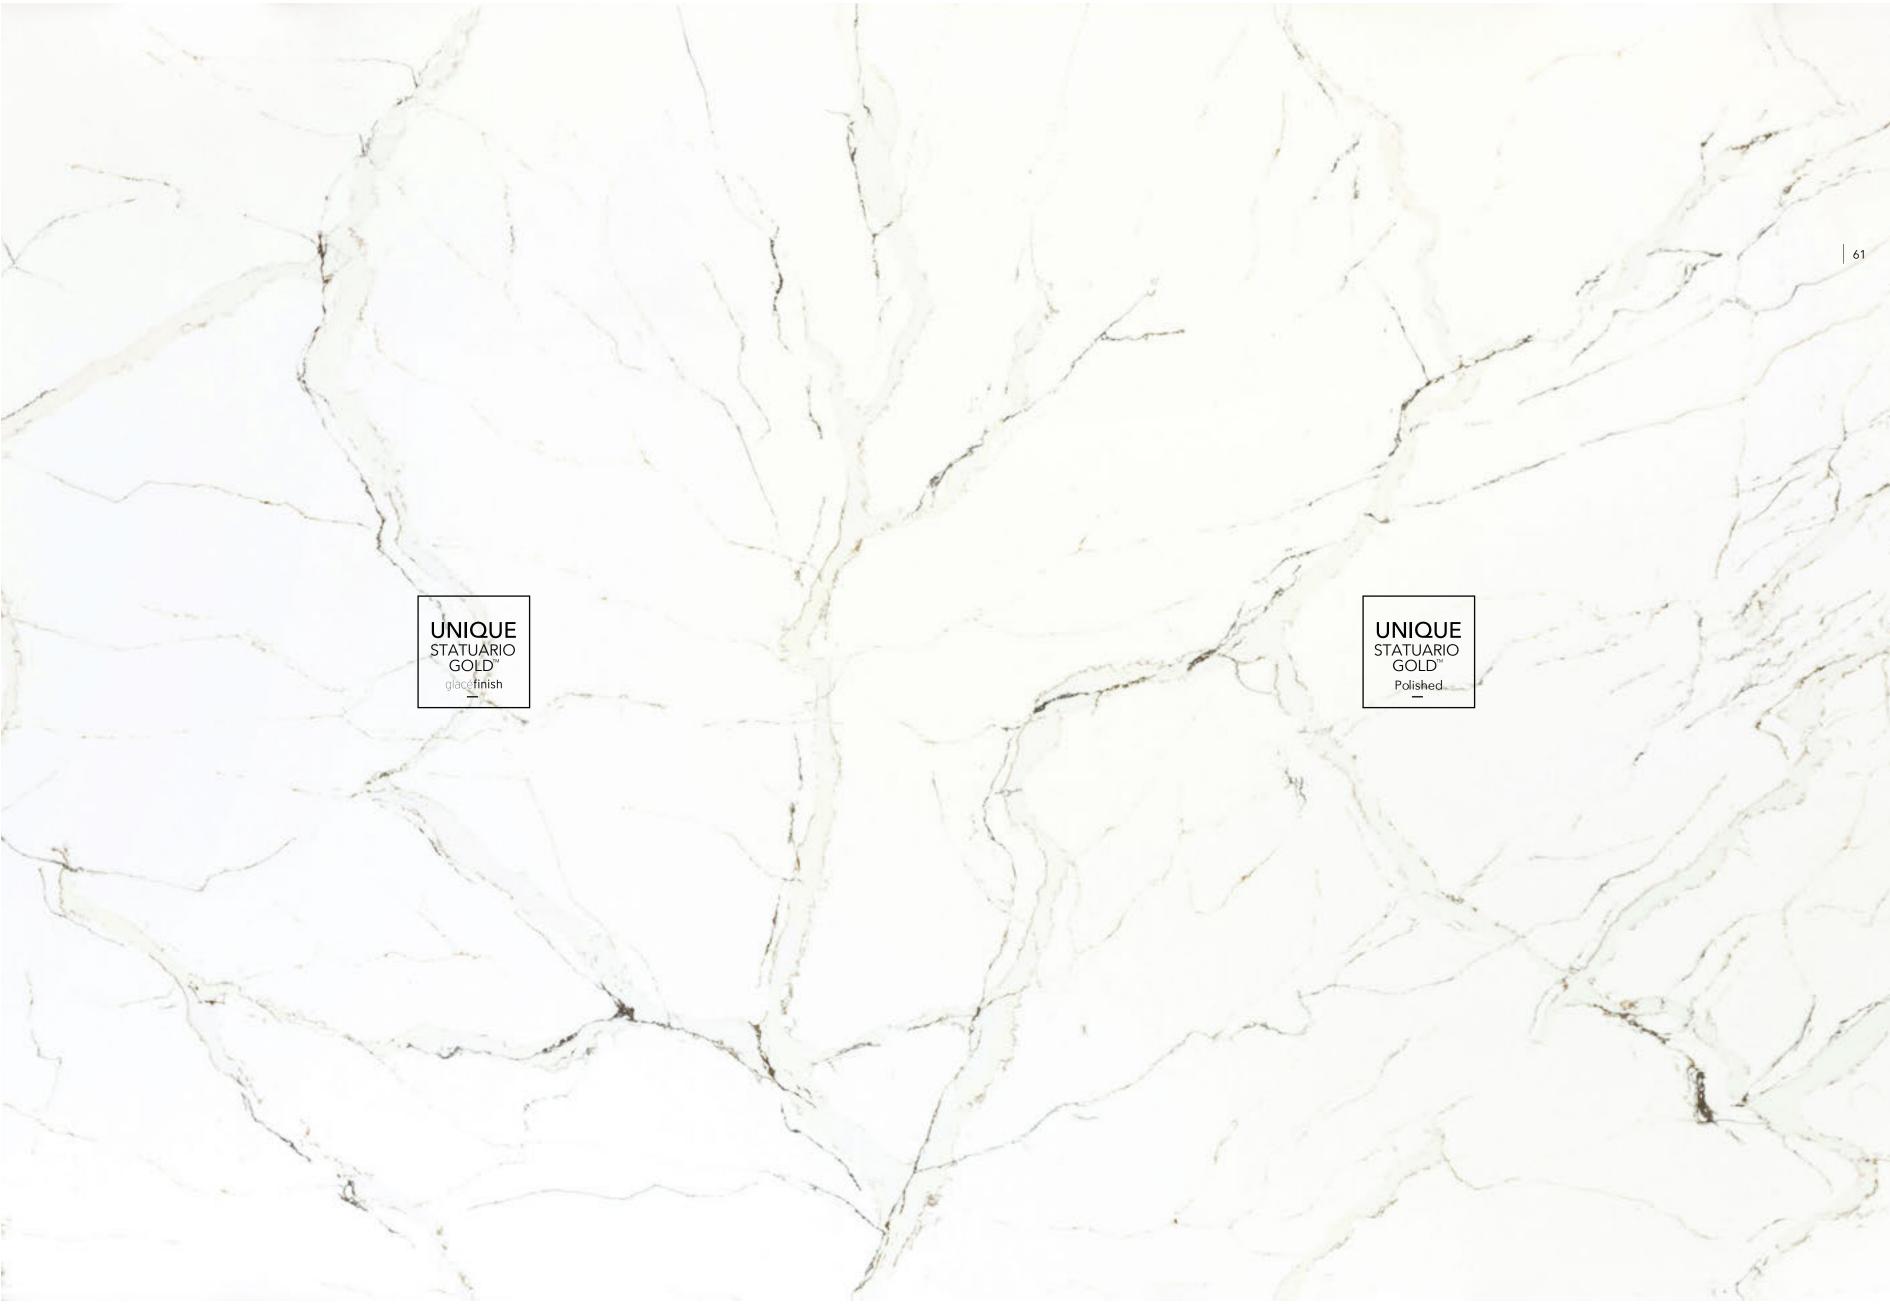

### **Unique** Statuario Gold<sup>™</sup>

#### **Endless Perfection**

The ochre and golden tones of the Unique Statuario Gold veins contrast subtly with the white background. This union creates a perfect elegance, as natural as stone or gold.

The unique COMPAC technology means you can have the elegance of this stone in every corner of your home.