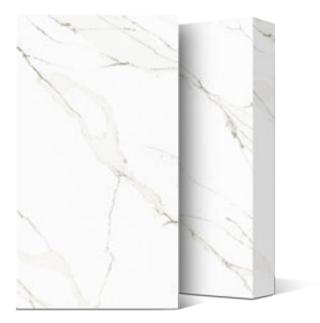

### **Unique** Calacatta Gold<sup>™</sup>

#### Perfection of the sun

As touched by the sun's rays, **Unique Calacatta Gold™** perfectly combines the golden tones of the king star in sinuous veins that run through the purest white of dawn.

A real achievement of technology to offer an exquisite and sophisticated finish to give elegance and warmth to every corner of your home.