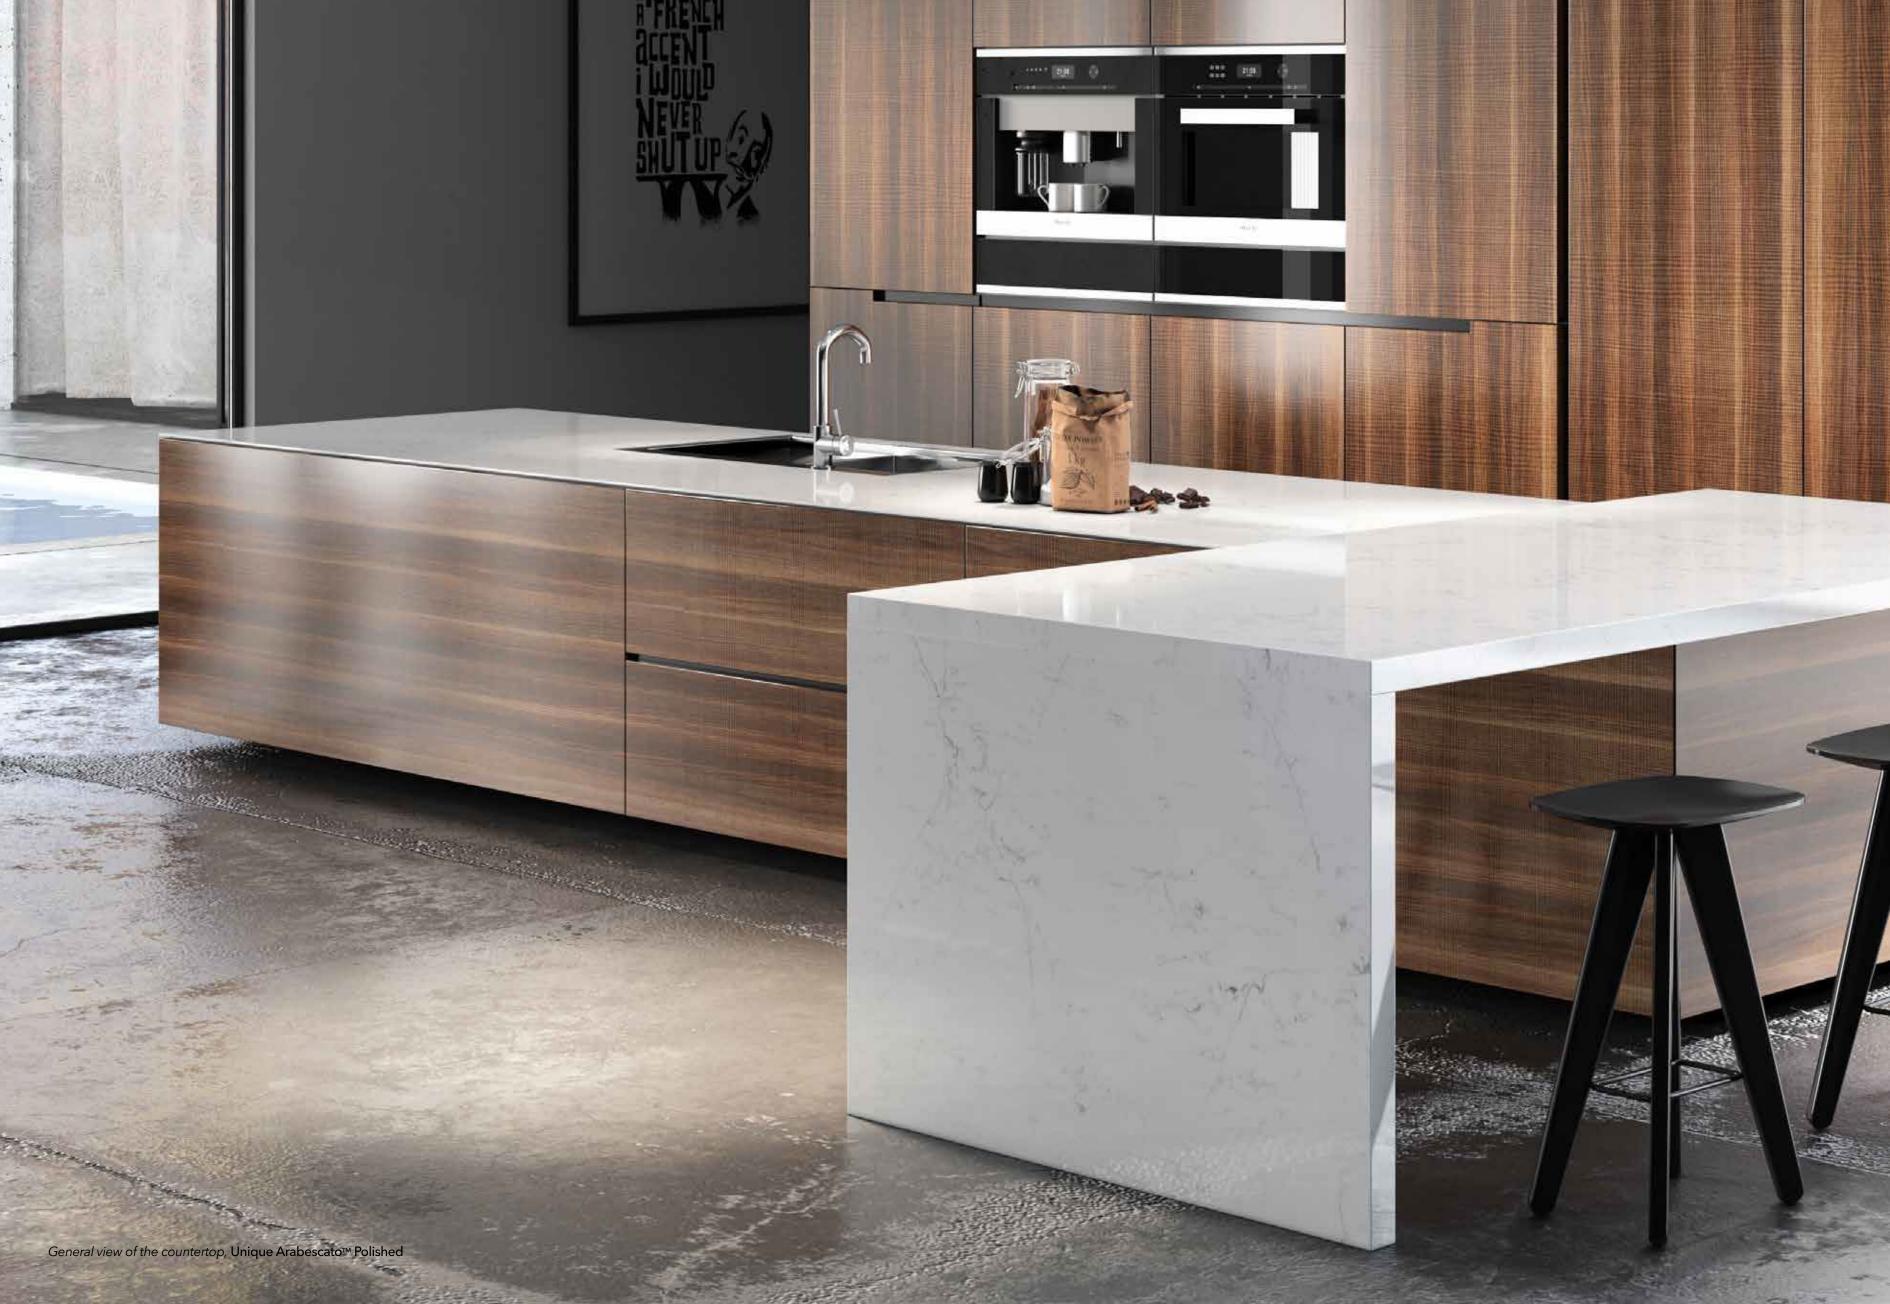

### **Unique** Arabescato<sup>™</sup>

#### Perfection in shapes

Interlaced through the pure white rock are streaks of pale grey forming capricious arabesques, decorating the stone with organic, geometric forms to create unique patterns.

Freshness, sobriety and purity in a finish that brings brightness and luminosity to every space in your home.